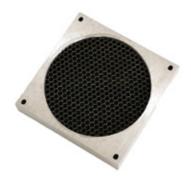

## RF Shielded Accessory Modulars - Honeycomb Vent/ Wave Tube

SKU#: INV07-1000X

Inova series Honeycomb Vented Wave Tube Windows are widely used in the field of EMC shielding, which can provide air circulation in shielded cabinets and maintain good shielding performance. Available materials include tin steel, aluminum, brass, and copper. Depending on the hole diameter and thickness, different shielding effectiveness can be provided.