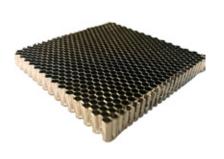

## RF Shielded Accessory Modulars - Honeycomb Vent/ Wave Tube

SKU#: INV07-1000X

Inova series Honeycomb Vented Wave Tube Windows are widely used in the field of EMC shielding, which can provide air circulation in shielded cabinets and maintain good shielding performance. Available materials include tin steel, aluminum, brass, and copper. Depending on the hole diameter and thickness, different shielding effectiveness can be provided.