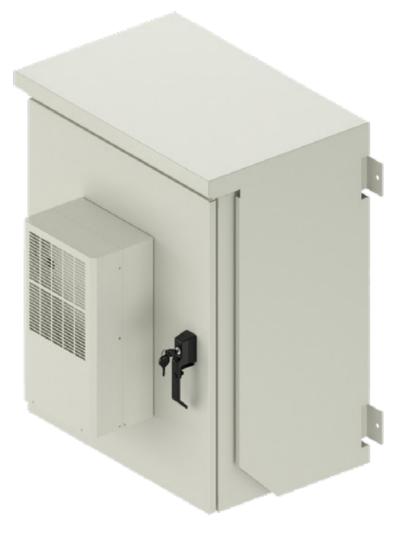

## **Wall Mount Cabinet**

SKU#: INV04-00002

The Inova Wall Mount Cabinet is a specialized housing unit designed to accommodate and safeguard electrical equipment in the harshest of environments, while also providing a DC air conditioning unit to dissipate heat generated by the components inside.

## **PRODUCT FEATURES**

- Fully welded construction
- Light gray powder coat finish
- Versatile installation, suitable for wall-mounting or pole-mounting application
- With or without a sunshield
- Equipped with a padlock for enhanced security
- Power supply unit converts AC to DC
- Customized Back plate for equipment mounting

## **PRODUCT SPECIFICATIONS**

| Dimensions       | 22.0 in (560.0 mm)x 28.0 in (710.0 mm)x 20.0 in (510.0 mm) |
|------------------|------------------------------------------------------------|
| Material         | Aluminum                                                   |
| Cooling Capacity | 300W                                                       |
| IP Rating        | IP65                                                       |