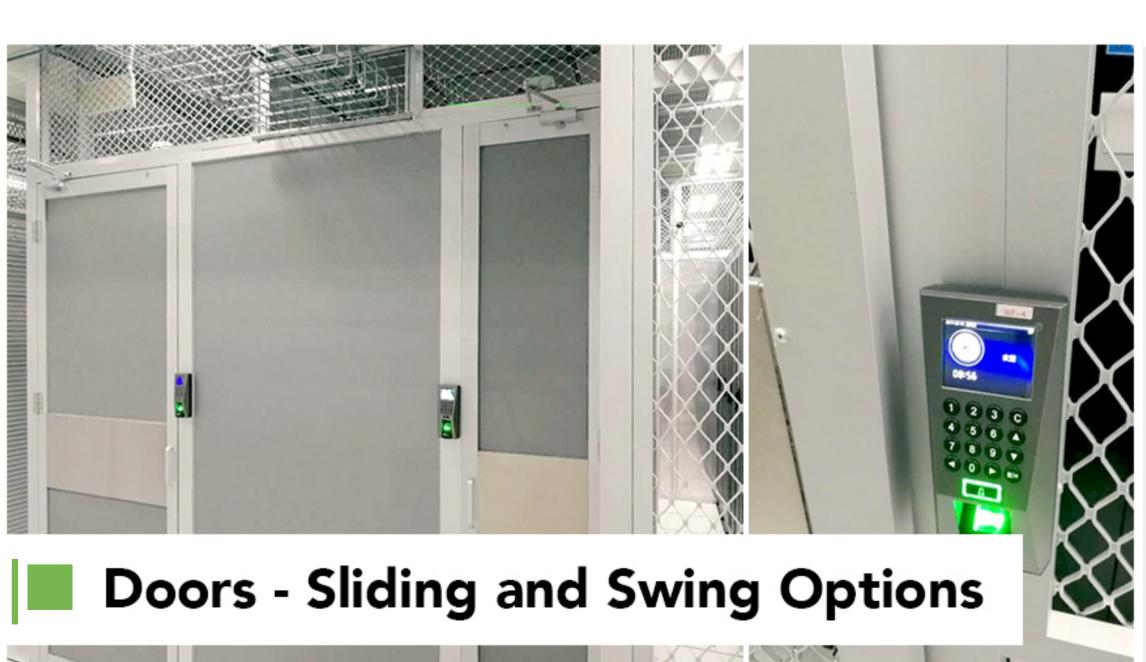

- Sliding door, including: manual open and close, or automatic open and close
- Swinging door, including: single door, and double door types
- All without threshold, making it easy to transport products
- All cages can be installed with access control system and CCTV