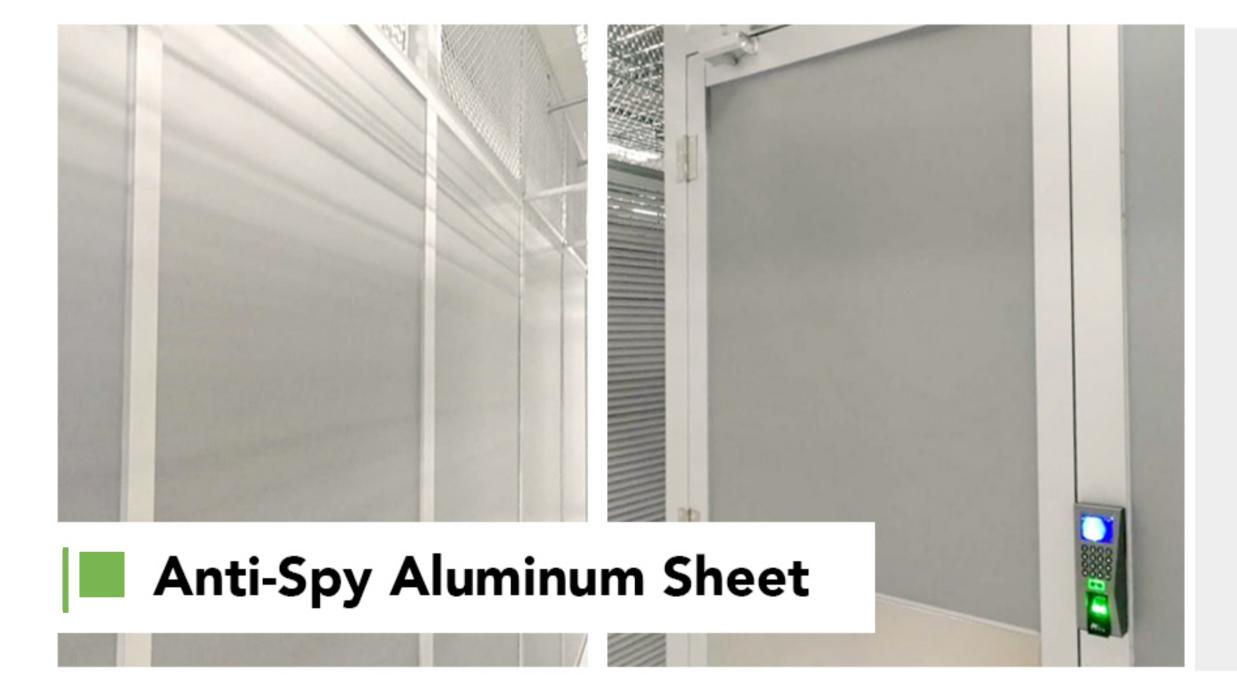

- 50mm Aluminum alloy square post and base
- Solid Aluminum alloy panel for master wall
- 5mm Aluminum alloy mesh wall with 35mm X 35mm aperture for top half wall
- Allows for ventilation and fire control systems