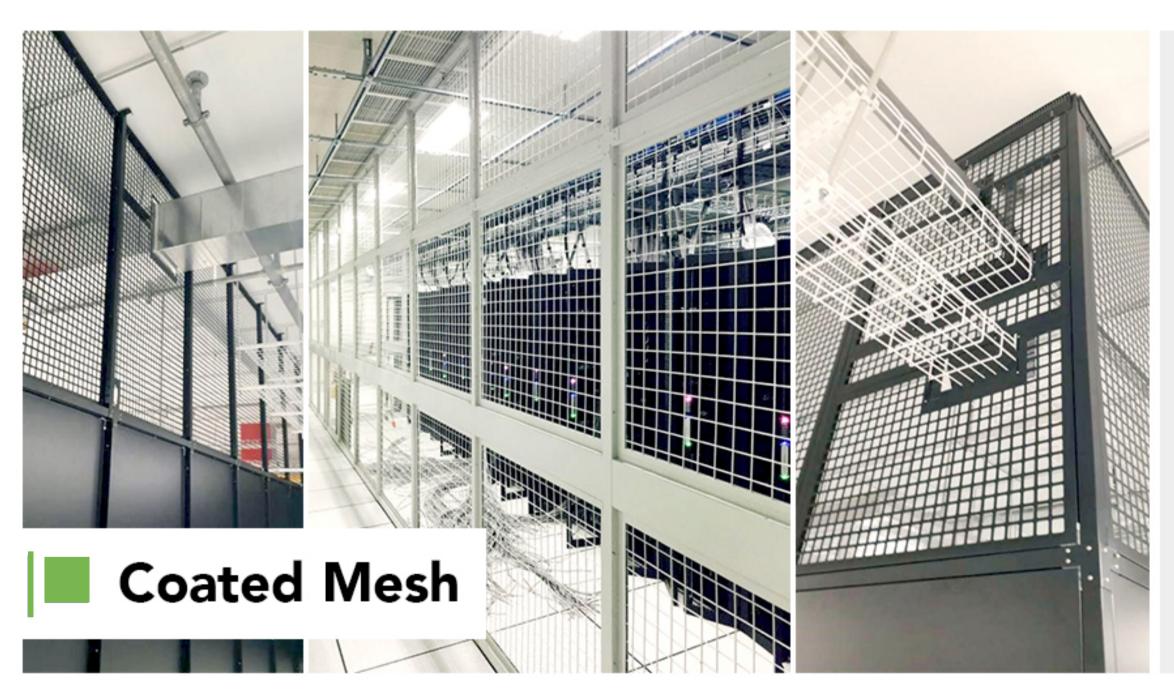

- Carbon steel square post and base
- Coated solid steel sheet for master wall
- Coated steel sheet with 12.7mm x 12.7mm aperture for master wall and top half wall
- Allows for ventilation and fire control systems