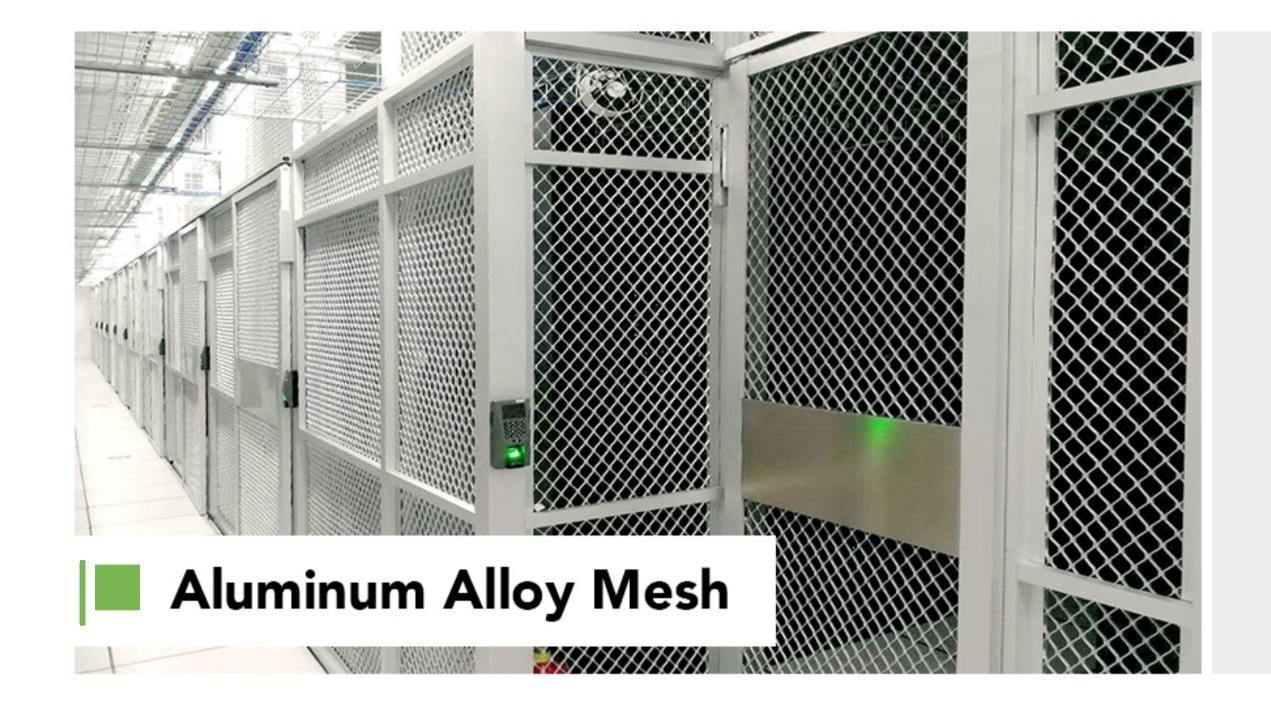

## Data Center Security Caging

- 50mm Aluminum alloy post and base
- 5mm Aluminum alloy mesh wall with 35mm x 35mm aperture
- Allows for ventilation and access to fire control systems

- 50mm Aluminum alloy square post and base, square post size is 50mm wide
- 1 mm Aluminum shutter wall with concealed 2.5mm aluminum mesh.
- Allows for ventilation and fire control systems