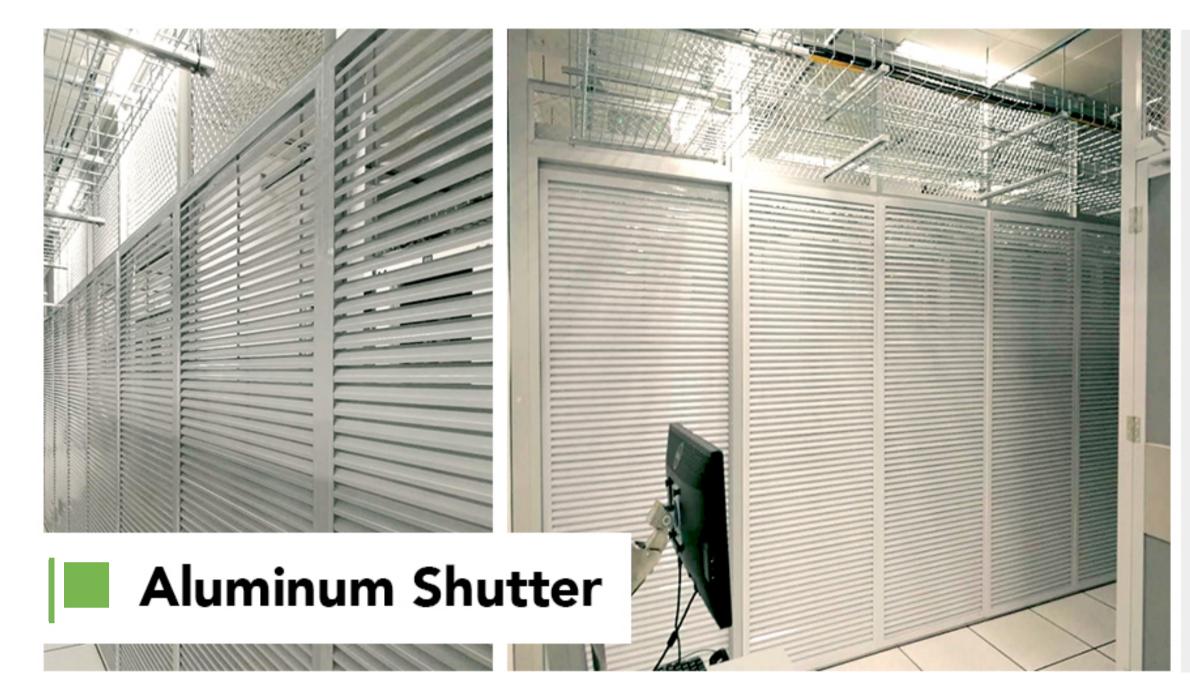

## Data Center Security Caging

- 50mm Aluminum alloy post and base
- 5mm Aluminum alloy mesh wall with 35mm x 35mm aperture
- Allows for ventilation and access to fire control systems

- 50mm Aluminum alloy square post and base, square post size is 50mm wide
- 1 mm Aluminum shutter wall with concealed 2.5mm aluminum mesh.
- Allows for ventilation and fire control systems