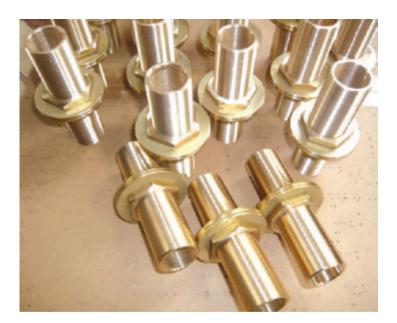

## **RF Shielded Accessory Modulars - Wave Tube**

SKU#: INV07-3000X

Inova series Wave Tube is designed for shielding non-metallic cables in cabinets over the wall, for fiber optic, infrared emitters and other equipment to provide a pathway that does not affect the shielding performance. According to different shielding requirements and physical parameters of the line over the wall, we can design and produce a variety of specifications for users of standard or non-standard models of Wave Tube.

## **PRODUCT CONFIGURATIONS**

- Brass Wave Tube
- Water Wave Tube
- Fiber Cable Wave Tube
- Stainless Wave Tube