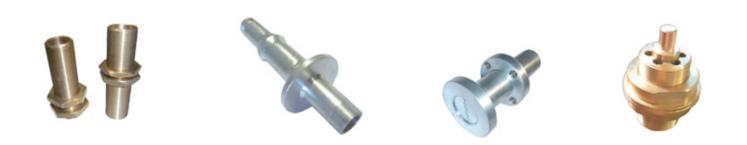

## **RF Shielded Accessory Modulars - Wave Tube**

SKU#: INV07-3000X

Inova series Wave Tube is designed for shielding non-metallic cables in cabinets over the wall, for fiber optic, infrared emitters and other equipment to provide a pathway that does not affect the shielding performance. According to different shielding requirements and physical parameters of the line over the wall, we can design and produce a variety of specifications for users of standard or non-standard models of Wave Tube.

## **PRODUCT CONFIGURATIONS**

- Brass Wave Tube
- Water Wave Tube
- Fiber Cable Wave Tube
- Stainless Wave Tube