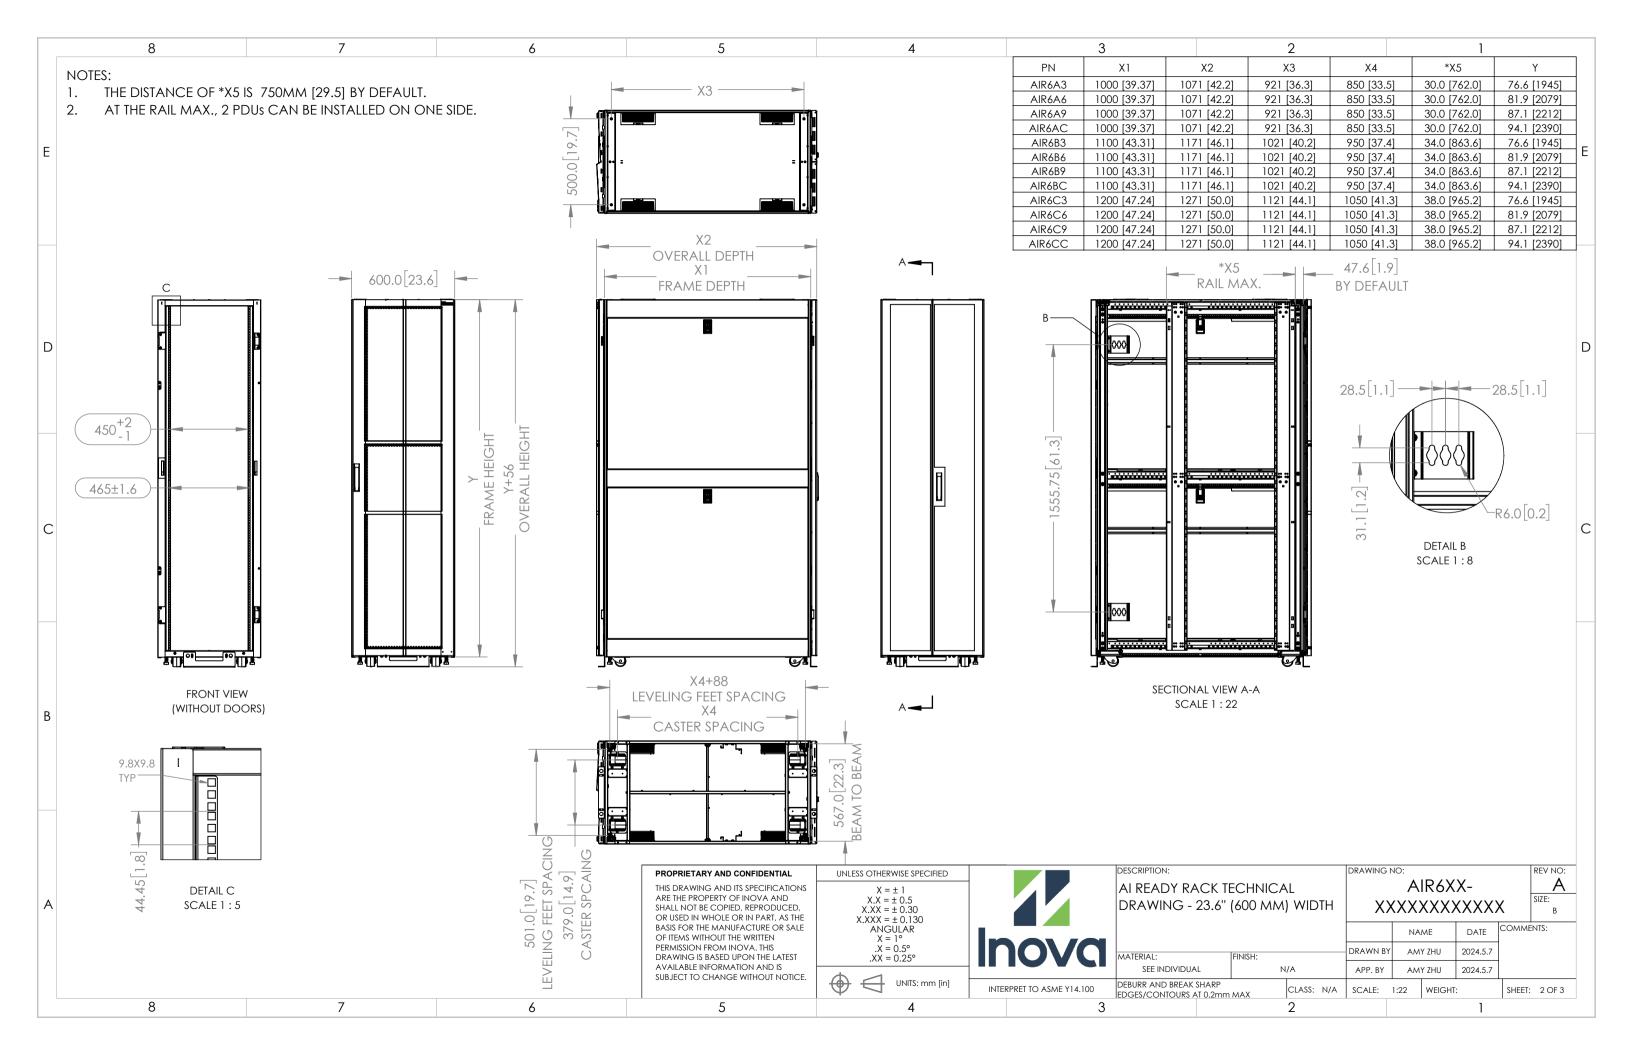

|       | 8  | 7 | 6 | 5                                                                                                                                                                                                                                                                                                                                                                                            | 4                                                                                                                                                                                                    | 3                         | 2<br>REVISIO                                                                                                                                                                     | 21/2                                | 1                                            |
|-------|----|---|---|----------------------------------------------------------------------------------------------------------------------------------------------------------------------------------------------------------------------------------------------------------------------------------------------------------------------------------------------------------------------------------------------|------------------------------------------------------------------------------------------------------------------------------------------------------------------------------------------------------|---------------------------|----------------------------------------------------------------------------------------------------------------------------------------------------------------------------------|-------------------------------------|----------------------------------------------|
| NOTES | S: |   |   |                                                                                                                                                                                                                                                                                                                                                                                              |                                                                                                                                                                                                      | REV.                      | DESCRIPTION                                                                                                                                                                      | DATE                                | APPROVED                                     |
|       |    |   |   |                                                                                                                                                                                                                                                                                                                                                                                              |                                                                                                                                                                                                      | A                         | FULL RELEASED                                                                                                                                                                    | 2024/5/7                            | СТ                                           |
| E     |    |   |   |                                                                                                                                                                                                                                                                                                                                                                                              |                                                                                                                                                                                                      |                           |                                                                                                                                                                                  |                                     | E                                            |
| D     |    |   |   |                                                                                                                                                                                                                                                                                                                                                                                              |                                                                                                                                                                                                      |                           |                                                                                                                                                                                  |                                     | D                                            |
| С     |    |   |   |                                                                                                                                                                                                                                                                                                                                                                                              | TAIL VIEW<br>PERFORATED                                                                                                                                                                              |                           |                                                                                                                                                                                  |                                     | C                                            |
| В     |    |   |   | 3                                                                                                                                                                                                                                                                                                                                                                                            |                                                                                                                                                                                                      |                           | 3                                                                                                                                                                                |                                     |                                              |
| A     |    |   |   | PROPRIETARY AND CONFIDENTIAL<br>THIS DRAWING AND ITS SPECIFICATIONS<br>ARE THE PROPERTY OF INOVA AND<br>SHALL NOT BE COPIED, REPRODUCED,<br>OR USED IN WHOLE OR IN PART, AS THE<br>BASIS FOR THE MANUFACTURE OR SALE<br>OF ITEMS WITHOUT THE WRITTEN<br>PERMISSION FROM INOVA. THIS<br>DRAWING IS BASED UPON THE LATEST<br>AVAILABLE INFORMATION AND IS<br>SUBJECT TO CHANGE WITHOUT NOTICE. | UNLESS OTHERWISE SPECIFIED<br>$X = \pm 1$<br>$X.X = \pm 0.5$<br>$X.XX = \pm 0.30$<br>$X.XXX = \pm 0.130$<br>ANGULAR<br>$X = 1^{\circ}$<br>$X = 0.5^{\circ}$<br>$XX = 0.25^{\circ}$<br>UNITS: mm [in] | Inova                     | DESCRIPTION:<br>AI READY RACK TECHNICAL<br>DRAWING - 23.6'' (600 MM) V<br>MATERIAL:<br>SEE INDIVIDUAL<br>FINISH:<br>N/A<br>DEBURR AND BREAK SHARP<br>EDGES/CONTOURS AT 0.2mm MAX | DRAWN BY AMY ZHU<br>APP. BY AMY ZHU | SIZE: B   DATE COMMENTS:   2024.5.7 2024.5.7 |
|       |    |   |   |                                                                                                                                                                                                                                                                                                                                                                                              |                                                                                                                                                                                                      | INTERPRET TO ASME Y14.100 |                                                                                                                                                                                  | ASS: N/A SCALE: 1:16 WEIGHT:        | SHEET: 1 OF 3                                |