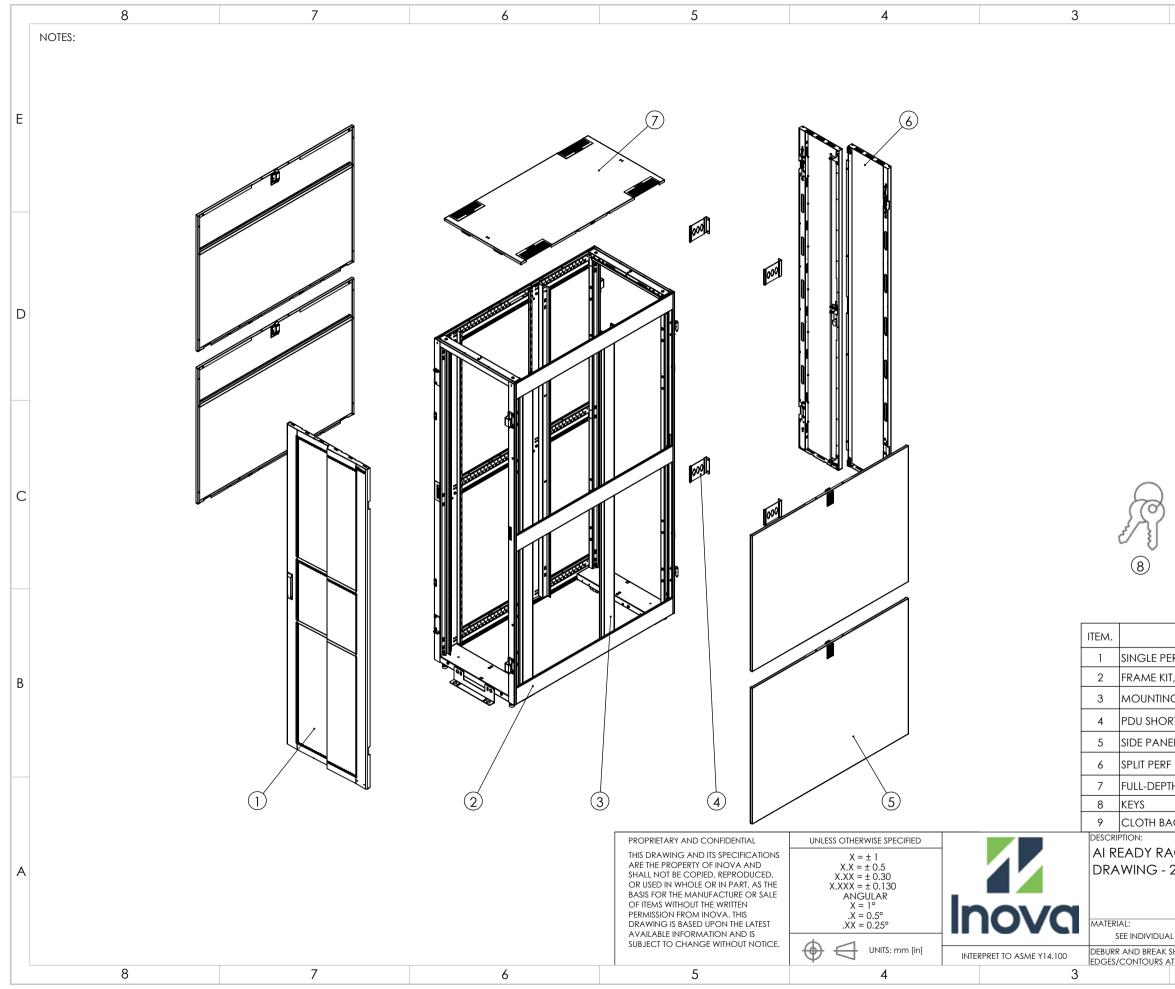

| 2                                     |                                          |      |        | 1        |       |         |   |
|---------------------------------------|------------------------------------------|------|--------|----------|-------|---------|---|
|                                       |                                          |      |        |          |       |         | E |
|                                       |                                          |      |        |          |       |         | D |
| 9                                     |                                          |      |        |          |       |         | С |
|                                       |                                          |      |        |          |       |         | 1 |
|                                       | DES.                                     |      |        |          |       |         |   |
| ERF FRONT DOOR, 1PC                   |                                          |      |        |          |       |         |   |
| T, INCLUDING 1 PC FRONT FRA           |                                          |      | K FKAN | NE AND 6 | PCSE  | SEAMS   |   |
| IG RAIL KIT, INCLUDING 2 LEFT         | AND 2 R                                  |      |        |          |       |         |   |
| RT BRACKET, 4 PCS                     |                                          |      |        |          |       |         |   |
| EL, 4 PCS                             |                                          |      |        |          |       |         |   |
| F REAR DOORS, 1 PC                    |                                          |      |        |          |       |         |   |
| TH BRUSH-SEALED TOP PANEL,            | 1 PC                                     |      |        |          |       |         |   |
| AG (50 SETS OF CAGE NUTS)             |                                          |      |        |          |       |         |   |
| IC [UU JEIJ OF CAGE NUIJ]             | DRAWING                                  | NO:  |        |          |       | REV NO: |   |
| ACK TECHNICAL<br>23.6" (600 MM) WIDTH | AIR6XX-<br>XXXXXXXXXX <sup>SIZE:</sup> B |      |        |          |       |         |   |
|                                       |                                          | NA   | ME     | DATE     | COMM  | ents:   |   |
| FINISH:                               | DRAWN BY                                 | AM   | Y ZHU  | 2024.5.7 |       |         |   |
| AL N/A                                | APP. BY                                  | AM   | Y ZHU  | 2024.5.7 |       |         |   |
| SHARP                                 | SCALE.                                   |      |        |          |       |         | 1 |
| AT 0.2mm MAX CLASS: N/A               | SCALE:                                   | 1:50 | WEIGHT | •        | SHEET | 3 OF 3  |   |