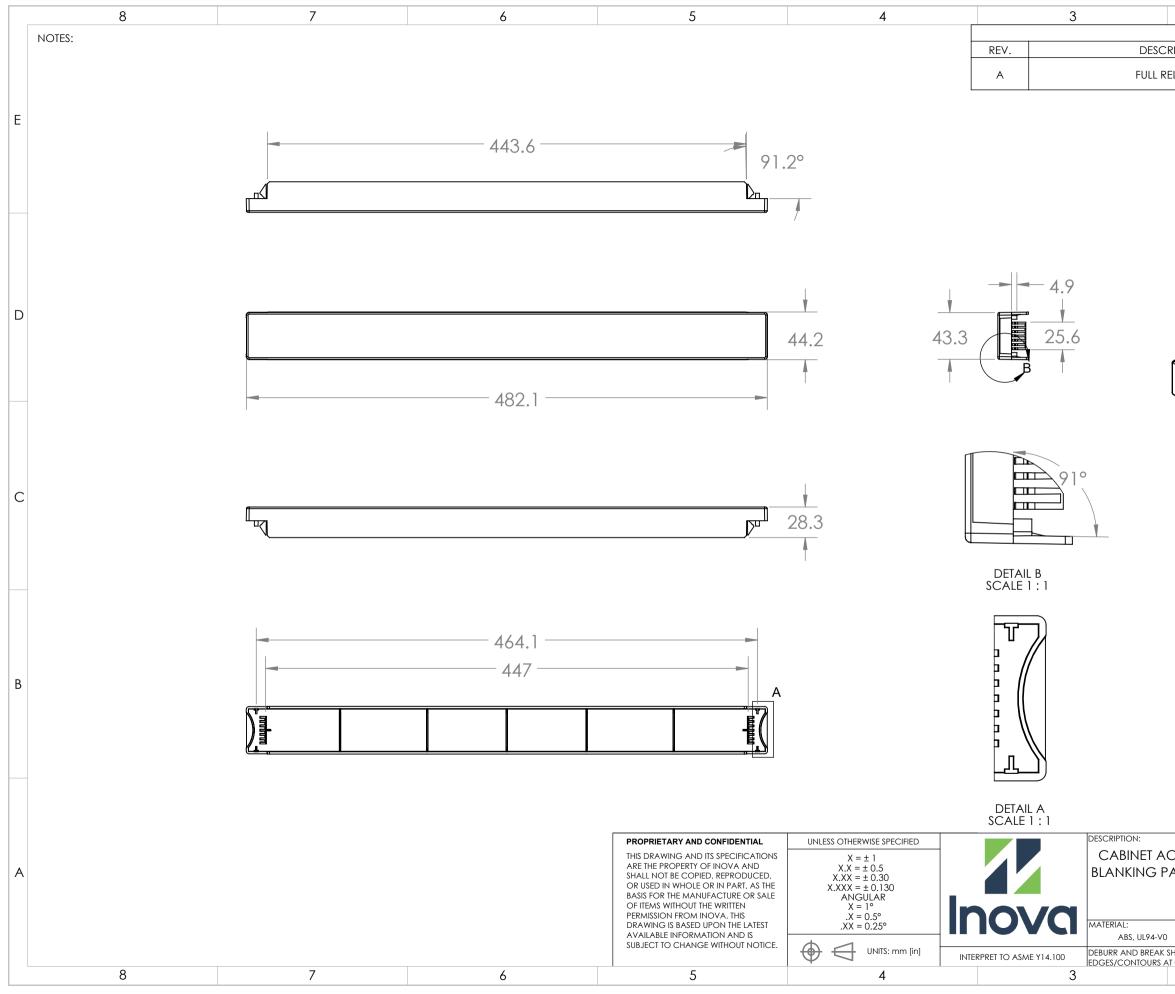

|        | 2                           |          |                 | 1                                |                      |   |
|--------|-----------------------------|----------|-----------------|----------------------------------|----------------------|---|
|        | REVISIONS                   |          |                 |                                  |                      |   |
| PTION  |                             |          | DATE            | AI                               | PPROVED              |   |
| EASED  |                             | 202      | 23/11/29        |                                  | CT                   |   |
|        |                             |          |                 |                                  |                      | E |
|        |                             |          |                 |                                  |                      | C |
|        |                             |          |                 |                                  |                      |   |
|        |                             |          |                 |                                  |                      | C |
|        |                             |          |                 |                                  |                      | ( |
|        | DRY,19" 1U                  | DRAWING  |                 | 00021                            | REV NO:<br>A<br>STE: |   |
|        | DRY,19" 1U<br>VHITE, UL94-V |          | 1008-00         |                                  | A<br>SIZE:<br>B      |   |
|        |                             |          |                 | DATE                             | A SIZE:              |   |
| NEL, V | NHITE, UL94-V               |          | NAME<br>AMY ZHU | DATE<br>2023/11/29               | A<br>SIZE:<br>B      |   |
| NEL, V | ISH:<br>COLOR: WHITE        | DRAWN BY |                 | DATE<br>2023/11/29<br>2023/11/29 | A<br>SIZE:<br>B      |   |