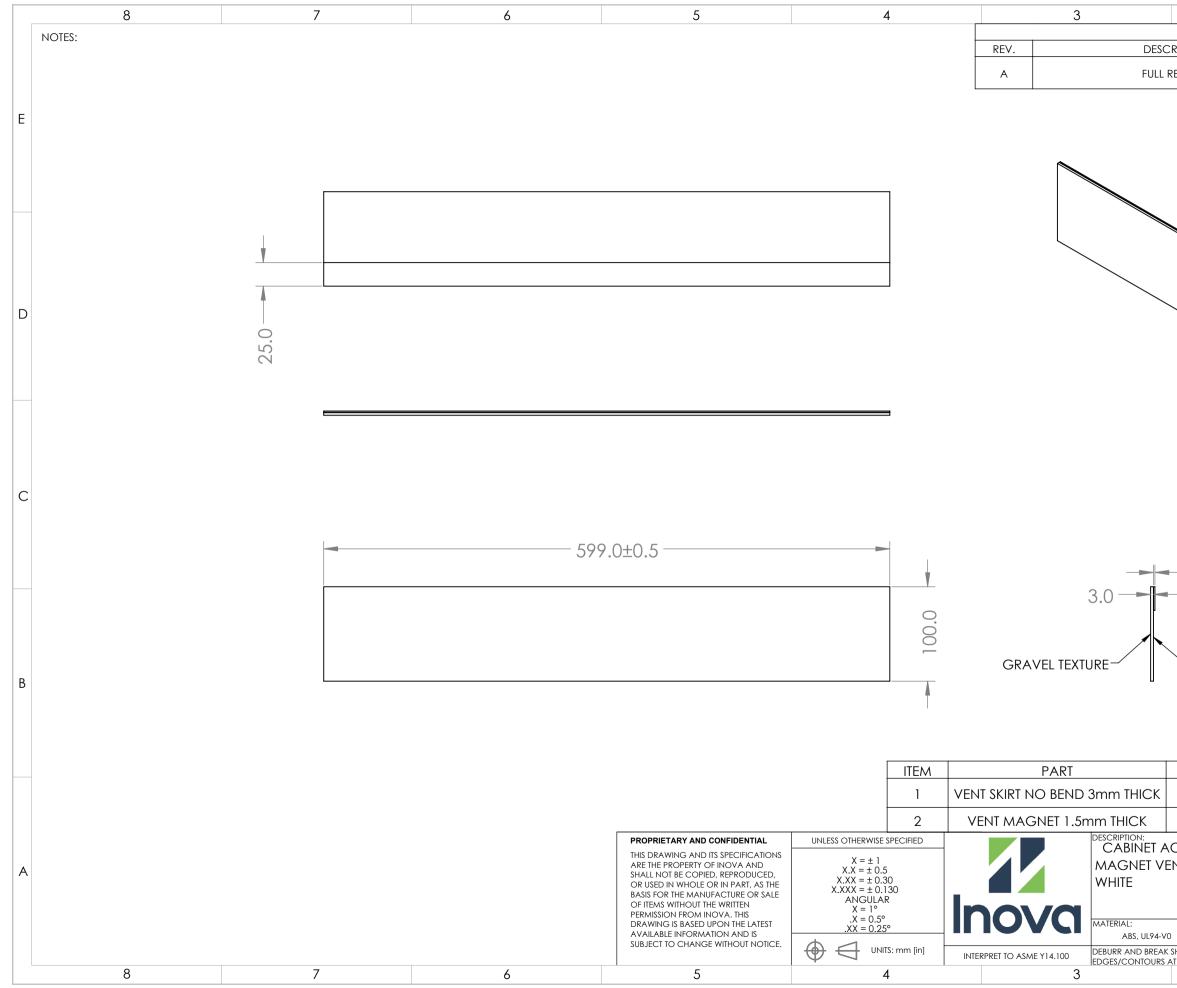

|                                                                    |                         |            |                   |      |  | 1          |       |                            |   |
|--------------------------------------------------------------------|-------------------------|------------|-------------------|------|--|------------|-------|----------------------------|---|
| 2<br>REVISIONS                                                     |                         |            | ]                 |      |  |            |       |                            | ר |
| RIPTION                                                            |                         | 510113     |                   | DATE |  | A          | PROV  | ΈD                         |   |
| ELEASE                                                             |                         |            | 2023/11/29        |      |  | СТ         |       |                            | 1 |
|                                                                    |                         |            |                   |      |  |            |       |                            | E |
|                                                                    |                         |            |                   |      |  |            |       |                            | D |
| ⊢ 1.5                                                              |                         |            |                   |      |  |            |       |                            | С |
| FLAT                                                               |                         |            |                   |      |  |            |       |                            |   |
|                                                                    |                         |            | DES.              |      |  |            |       | QTY.                       |   |
| ABS BLACK ,ONE SIDE FLAT, ONE SIDE GRAVEL<br>TEXTURE (100.0X599X3) |                         |            |                   |      |  |            |       |                            |   |
|                                                                    |                         | ESIVE FLEX |                   |      |  |            |       | 1                          |   |
| CCESSC<br>ENT SKIR                                                 | ORY, 60                 | 0mm        | DRAWING           | NO:  |  | 007W       | /     | REV NO:<br>A<br>SIZE:<br>B | - |
|                                                                    |                         |            |                   | NAME |  | DATE       | COMME | NTS:                       |   |
|                                                                    | FINISH:<br>COLOR: WHITE |            | DRAWN B           |      |  | 2023/11/29 |       |                            |   |
| 0<br>SHARP<br>AT 0.2mm MA                                          | ΑX                      | CLASS: N/A | APP. BY<br>SCALE: |      |  |            |       | 1 OF 1                     |   |
| 1                                                                  |                         |            |                   |      |  |            |       |                            |   |