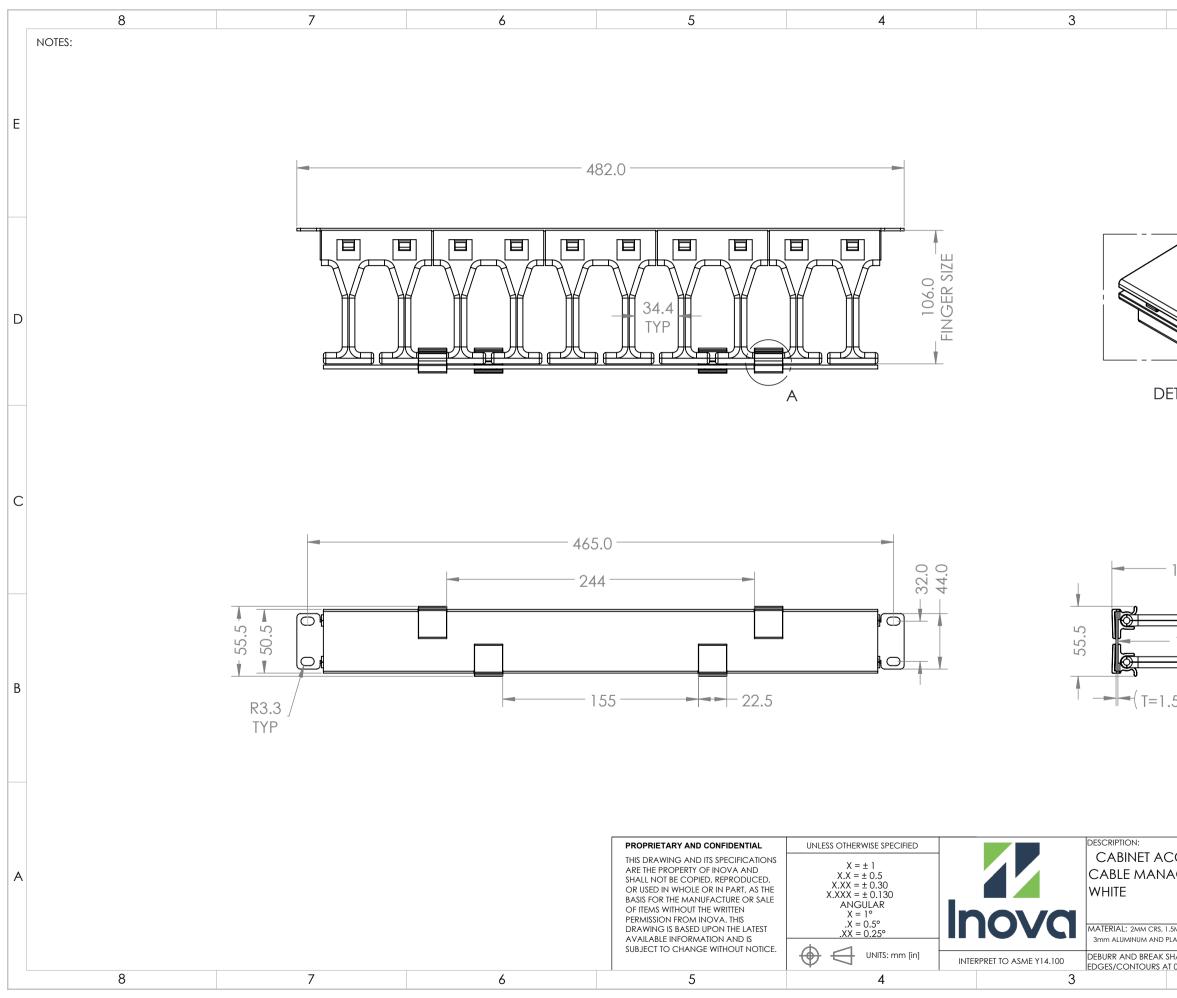

|        | 8              | 7                                      | 6                        | 5                                                                           | 4                                                                               |          | 3                       | 2<br>REVISIONS     |                      | 1              |
|--------|----------------|----------------------------------------|--------------------------|-----------------------------------------------------------------------------|---------------------------------------------------------------------------------|----------|-------------------------|--------------------|----------------------|----------------|
| NOTES: | :              |                                        |                          |                                                                             |                                                                                 | REV.     | DESCRIP                 |                    | DATE                 | APPROVED       |
|        |                |                                        |                          |                                                                             |                                                                                 | A        | FULL RELE               |                    | 2023/11/30           | CT             |
|        |                |                                        |                          |                                                                             |                                                                                 |          |                         |                    | 2020/11/00           |                |
|        |                |                                        |                          |                                                                             |                                                                                 |          |                         |                    |                      |                |
|        |                |                                        |                          |                                                                             |                                                                                 |          |                         |                    |                      |                |
|        |                |                                        |                          |                                                                             |                                                                                 |          |                         |                    |                      |                |
|        |                |                                        |                          |                                                                             |                                                                                 |          | <i>S</i>                |                    |                      |                |
|        |                |                                        |                          |                                                                             |                                                                                 |          |                         |                    |                      |                |
|        |                |                                        |                          |                                                                             |                                                                                 |          | <b>SOR</b>              |                    |                      |                |
|        |                |                                        |                          |                                                                             |                                                                                 |          |                         |                    |                      |                |
|        |                |                                        |                          |                                                                             |                                                                                 |          |                         |                    |                      |                |
|        |                |                                        | 7                        |                                                                             |                                                                                 |          |                         |                    |                      |                |
|        |                |                                        |                          |                                                                             |                                                                                 |          |                         |                    | <b>SO</b>            |                |
|        |                |                                        |                          |                                                                             |                                                                                 |          |                         |                    |                      |                |
|        |                |                                        |                          |                                                                             |                                                                                 |          |                         |                    |                      |                |
|        |                |                                        |                          |                                                                             |                                                                                 |          |                         |                    |                      |                |
|        |                |                                        |                          |                                                                             |                                                                                 |          |                         |                    |                      |                |
|        |                |                                        |                          |                                                                             |                                                                                 |          |                         |                    |                      |                |
|        |                |                                        |                          |                                                                             |                                                                                 |          |                         |                    |                      |                |
|        |                |                                        |                          |                                                                             |                                                                                 |          |                         |                    |                      |                |
|        |                |                                        |                          |                                                                             |                                                                                 |          |                         |                    |                      |                |
|        |                |                                        |                          | PROPRIETARY AND CONF<br>THIS DRAWING AND ITS SPE<br>ARE THE PROPERTY OF INO | ECIFICATIONS $X = \pm 1$                                                        |          |                         | CESSORY, 1U FINGER | DRAWING NO:          | D9W            |
|        |                | ACCESSORY BAG                          |                          | SHALL NOT BE COPIED, REF<br>OR USED IN WHOLE OR IN                          | PRODUCED, $X.X = \pm 0.5$<br>PART, AS THE $X.X = \pm 0.30$<br>$X.XX = \pm 0.30$ |          | WHITE                   | GER WITH COVER,    |                      | В              |
| M      | PN.            | DES.                                   |                          | OF ITEMS WITHOUT THE WR                                                     | URE OR SALE ANGULAR                                                             |          |                         |                    | NAME [               | DATE COMMENTS: |
| 1      |                | , INTEGRATED(SEMS), CAGE NUT, M6, BLAC |                          | 4 PERMISSION FROM INOVA                                                     | THIS X = 0.5°<br>THE LATEST XX = 0.25°                                          | Inov     | MATERIAL: 2MM CRS, 1.5M | NOK FINISH.        | DRAWN BY AMY ZHU 202 | 3/11/30        |
|        | 224-E600-00 WA | SHER, CUP WASHER, PLASTIC, BLACK, DIA  | X, THICKNESS X, HEIGHT X | <b>4 AVAILABLE INFORMATION</b>                                              | ANDIS                                                                           |          | 3mm ALUMINUM AND PLAS   |                    | APP. BY SAM DING 202 | 3/11/30        |
| 2<br>3 |                | REW, ROUNDED HEAD, M6X16 PHILLIPS, BL  |                          | SUBJECT TO CHANGE WITH                                                      |                                                                                 | un fin l | DEBURR AND BREAK SHA    |                    |                      |                |

| 2                                                 |      |                 | 1                                |       |        |
|---------------------------------------------------|------|-----------------|----------------------------------|-------|--------|
|                                                   |      |                 |                                  |       | E      |
| VETAIL A                                          |      |                 |                                  |       | D      |
| - 115                                             |      |                 |                                  |       | С      |
| - 108.0<br>- 108.0<br>- 108.0<br>(T=<br>.5 OR 3 ) | 2.0) |                 |                                  |       |        |
|                                                   |      |                 |                                  |       |        |
|                                                   |      | 08-00           |                                  |       | В      |
| CCESSORY, 1U FINGER<br>IAGER WITH COVER,          |      | NAME<br>AMY ZHU | DATE<br>2023/11/30               | SIZE: | А<br>в |
| IAGER WITH COVER,                                 |      | NAME<br>AMY ZHU | DATE<br>2023/11/30<br>2023/11/30 | SIZE: | А<br>в |