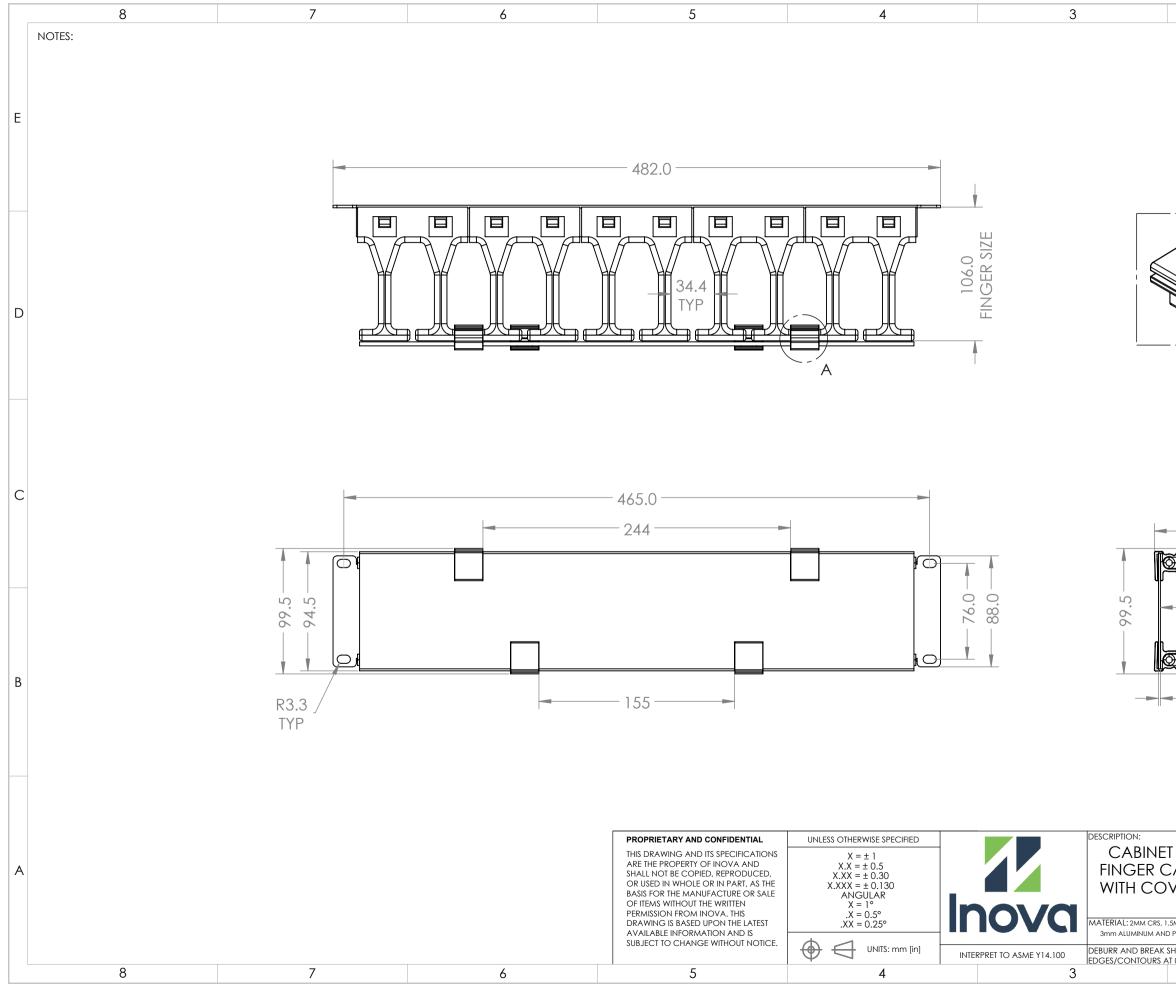

|                               |   |                                                                                                                                                                                                                                                                                     |                                                                                                                                                                                                     |                           |                                                                                 |                                                      | 1                      |



| 2                                              |                   |                       | 1                 |        |                 |
|------------------------------------------------|-------------------|-----------------------|-------------------|--------|-----------------|
|                                                |                   |                       |                   |        |                 |
|                                                |                   |                       |                   |        | E               |
|                                                |                   |                       |                   |        |                 |
|                                                |                   |