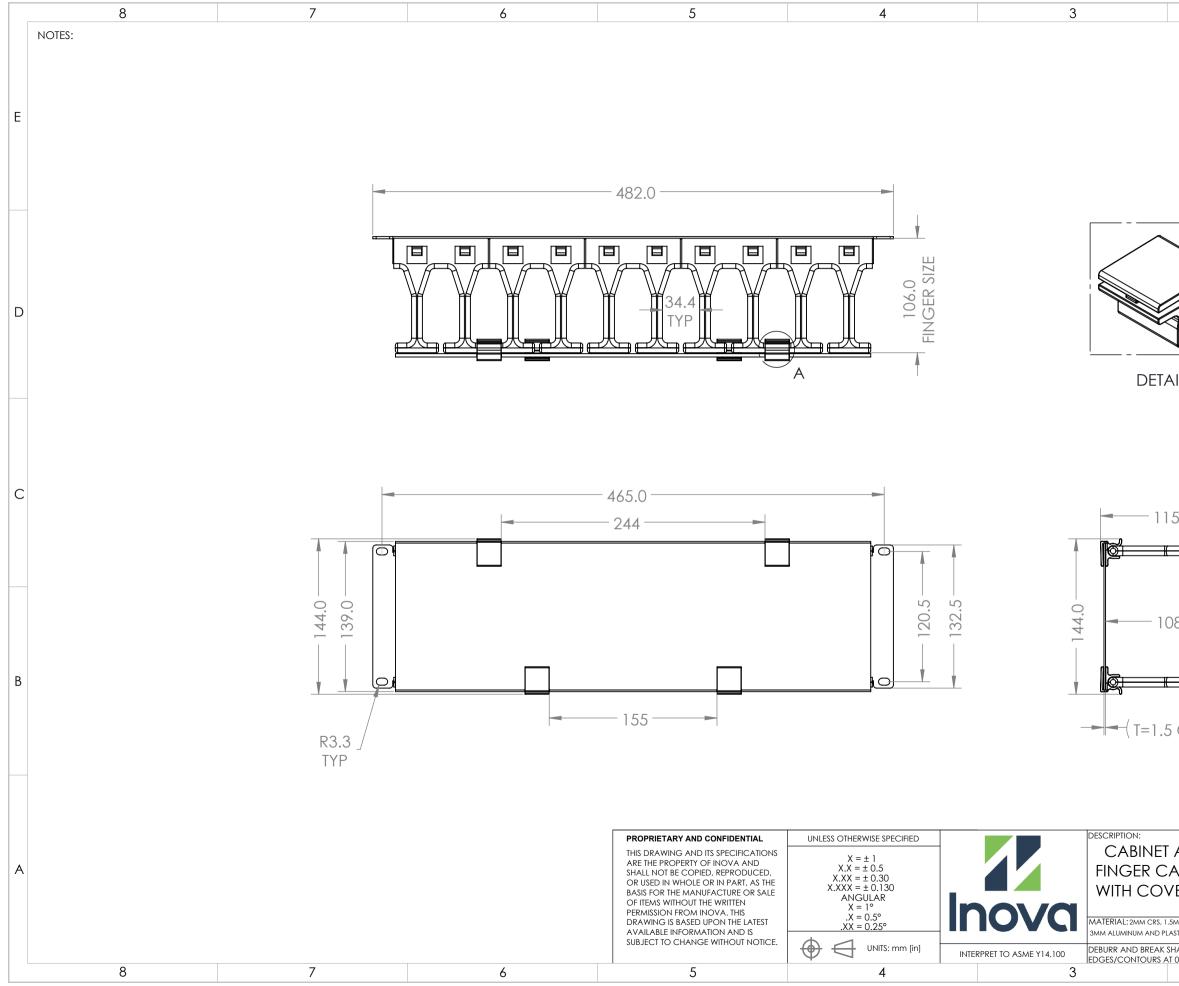

|                   | 8                   | 7                                                                                                         | 6                     | 5                                                                                                                                                                                                                                                                                                                                                                            | 4                                                                                                                                                                            | 3                         | 2                                                                                                                                                                                                                                |                                                                | 1                                          |
|-------------------|---------------------|-----------------------------------------------------------------------------------------------------------|-----------------------|------------------------------------------------------------------------------------------------------------------------------------------------------------------------------------------------------------------------------------------------------------------------------------------------------------------------------------------------------------------------------|------------------------------------------------------------------------------------------------------------------------------------------------------------------------------|---------------------------|----------------------------------------------------------------------------------------------------------------------------------------------------------------------------------------------------------------------------------|----------------------------------------------------------------|--------------------------------------------|
| NOTES             | 5:                  |                                                                                                           |                       |                                                                                                                                                                                                                                                                                                                                                                              |                                                                                                                                                                              |                           | REVISION                                                                                                                                                                                                                         |                                                                | 4.000.001/55                               |
|                   |                     |                                                                                                           |                       |                                                                                                                                                                                                                                                                                                                                                                              |                                                                                                                                                                              | REV.                      | DESCRIPTION                                                                                                                                                                                                                      | DATE                                                           | APPROVED                                   |
|                   |                     |                                                                                                           |                       |                                                                                                                                                                                                                                                                                                                                                                              |                                                                                                                                                                              | A                         | FULL RELEASED                                                                                                                                                                                                                    | 2023/11/30                                                     | СТ                                         |
|                   |                     |                                                                                                           |                       |                                                                                                                                                                                                                                                                                                                                                                              |                                                                                                                                                                              |                           |                                                                                                                                                                                                                                  |                                                                |                                            |
|                   |                     |                                                                                                           |                       |                                                                                                                                                                                                                                                                                                                                                                              |                                                                                                                                                                              |                           |                                                                                                                                                                                                                                  |                                                                |                                            |
|                   |                     |                                                                                                           |                       |                                                                                                                                                                                                                                                                                                                                                                              |                                                                                                                                                                              |                           |                                                                                                                                                                                                                                  | 2                                                              |                                            |
| EM<br>1<br>2<br>3 | 224-E600-00 W       | ACCESSORY BAG<br>DES.<br>IUT, INTEGRATED(SEMS),CAGE NUT, M6,BL4<br>(ASHER, CUP WASHER, PLASTIC, BLACK, DI | ACK ZINC PLATE        | PROPRIETARY AND CONFIDENTIAL   THIS DRAWING AND ITS SPECIFICATIO   ARE THE PROPERTY OF INOVA AND   SHALL NOT BE COPIED, REPRODUCEL   OR USED IN WHOLE OR IN PART, AS TI   BASIS FOR THE MANUFACTURE OR SA   OF ITEMS WITHOUT THE WRITTEN   PERMISSION FROM INOVA. THIS   DRAWING IS BASED UPON THE LATEST   A VAILABLE INFORMATION AND IS   SUBJECT TO CHANGE WITHOUT NOTICE | $\begin{array}{c} X.X = \pm 0.5 \\ X.XX = \pm 0.30 \\ \text{He} \\ X.XX = \pm 0.130 \\ \text{ANGULAR} \\ X = 1^{\circ} \\ X = 0.5^{\circ} \\ .XX = 0.25^{\circ} \end{array}$ | Inova                     | DESCRIPTION:<br>CABINET ACCESSORY,<br>FINGER CABLE MANAGE<br>WITH COVER, WHITE<br>MATERIAL: 2MM CRS, 1.5MM OR<br>SIMM ALUMINUM AND PLASTIC<br>MATERIAL: 2MM CRS, 1.5MM OR<br>SIMM ALUMINUM AND PLASTIC<br>DEBURR AND BREAK SHARP | TIN VUO-UU<br>NAME<br>DRAWN BY AMY ZHU<br>URE APP. BY SAM DING | DATE COMMENTS:<br>2023/11/30<br>2023/11/30 |
|                   | 1 $00-AIA-IOU   S($ | CREW, ROUNDED HEAD, M6X16 PHILLIPS, E                                                                     | SLACK ZINC, GRADE 8.8 | 4                                                                                                                                                                                                                                                                                                                                                                            |                                                                                                                                                                              | INTERPRET TO ASME Y14.100 | EDGES/CONTOURS AT 0.2mm MAX                                                                                                                                                                                                      | S: N/A SCALE: 1:3.5 WEIGHT:                                    | SHEET: 1 OF                                |
|                   | 8                   | 7                                                                                                         | 6                     | 5                                                                                                                                                                                                                                                                                                                                                                            |                                                                                                                                                                              | 3                         | 2                                                                                                                                                                                                                                |                                                                |                                            |