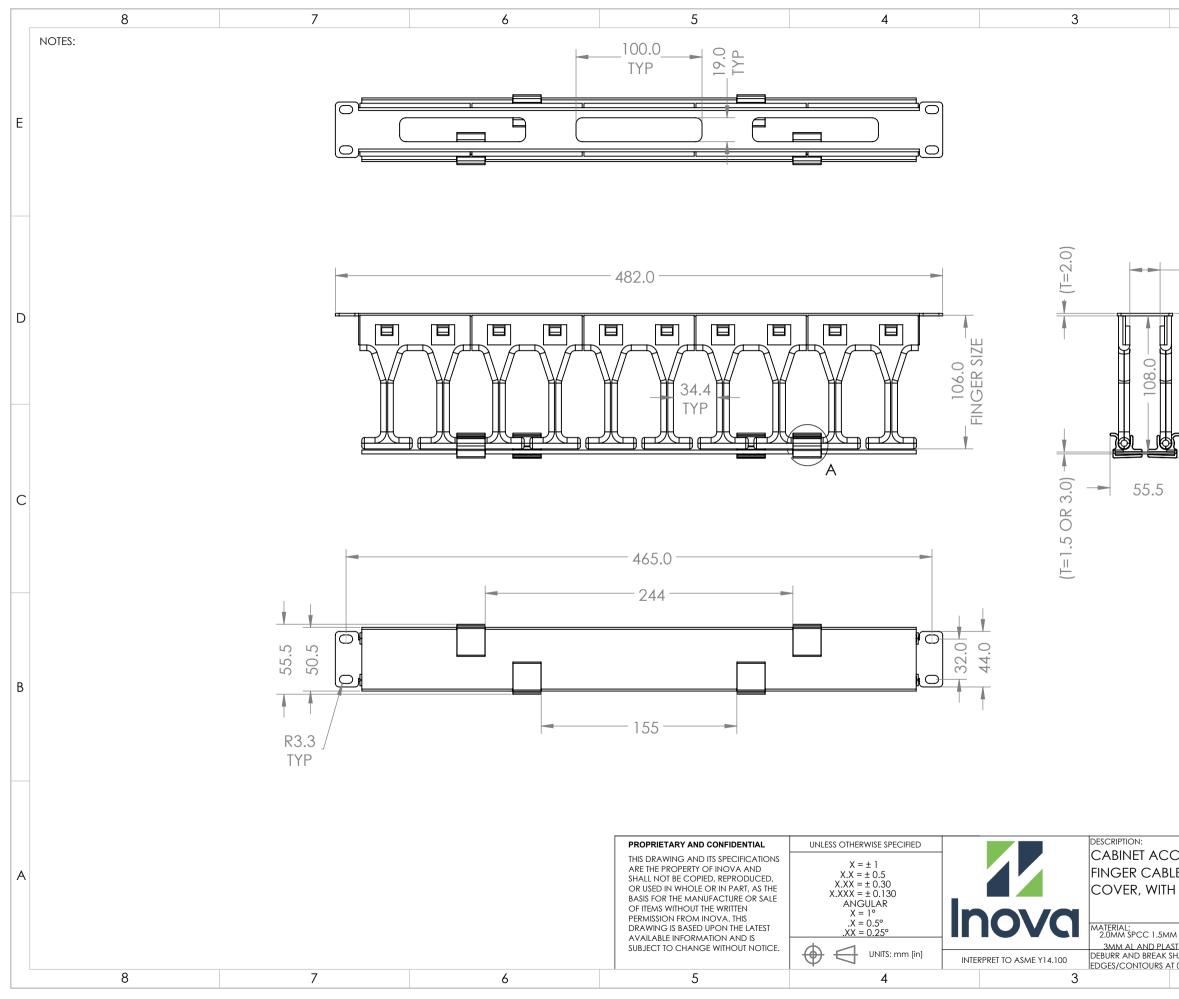

|      | 8                            | 7                                         | 6              | 5                                                                                                        | 4                                      | 3                         | 2                                                     | 1                                    |
|------|------------------------------|-------------------------------------------|----------------|----------------------------------------------------------------------------------------------------------|----------------------------------------|---------------------------|-------------------------------------------------------|--------------------------------------|
| NOT  | TES:                         |                                           |                |                                                                                                          |                                        | REV.                      | REVISIONS<br>DESCRIPTION                              | DATE APPROVED                        |
|      |                              |                                           |                |                                                                                                          |                                        | A                         | FULL RELEASED                                         | 2023/11/30 CT                        |
|      |                              |                                           |                |                                                                                                          |                                        |                           |                                                       |                                      |
| E    |                              |                                           |                |                                                                                                          |                                        |                           |                                                       | E                                    |
|      |                              |                                           |                |                                                                                                          |                                        |                           |                                                       |                                      |
|      |                              |                                           |                |                                                                                                          |                                        |                           |                                                       |                                      |
|      |                              |                                           |                |                                                                                                          |                                        |                           |                                                       |                                      |
|      |                              |                                           |                |                                                                                                          |                                        |                           |                                                       |                                      |
|      |                              |                                           |                |                                                                                                          |                                        |                           |                                                       |                                      |
|      |                              |                                           |                |                                                                                                          |                                        |                           |                                                       |                                      |
|      |                              |                                           |                |                                                                                                          |                                        |                           |                                                       |                                      |
| D    |                              |                                           |                |                                                                                                          |                                        |                           |                                                       | D                                    |
|      |                              |                                           |                |                                                                                                          |                                        |                           | NA STA                                                |                                      |
|      |                              |                                           |                |                                                                                                          |                                        |                           |                                                       |                                      |
|      |                              |                                           |                |                                                                                                          |                                        |                           |                                                       |                                      |
|      |                              |                                           |                | iO                                                                                                       |                                        |                           |                                                       |                                      |
|      |                              |                                           |                |                                                                                                          |                                        |                           |                                                       |                                      |
|      |                              |                                           |                |                                                                                                          |                                        |                           |                                                       |                                      |
|      |                              |                                           |                |                                                                                                          |                                        |                           |                                                       |                                      |
| С    |                              |                                           |                |                                                                                                          |                                        |                           |                                                       | C C                                  |
|      |                              |                                           |                |                                                                                                          |                                        |                           |                                                       |                                      |
|      |                              |                                           |                |                                                                                                          |                                        |                           |                                                       |                                      |
|      |                              |                                           |                |                                                                                                          |                                        |                           |                                                       |                                      |
|      |                              |                                           |                |                                                                                                          |                                        |                           |                                                       |                                      |
|      |                              |                                           |                |                                                                                                          |                                        |                           |                                                       |                                      |
|      |                              |                                           |                |                                                                                                          |                                        |                           |                                                       |                                      |
| В    |                              |                                           |                |                                                                                                          |                                        |                           |                                                       |                                      |
| -    |                              |                                           |                |                                                                                                          |                                        |                           |                                                       |                                      |
|      |                              |                                           |                |                                                                                                          |                                        |                           |                                                       |                                      |
|      |                              |                                           |                |                                                                                                          |                                        |                           |                                                       |                                      |
|      |                              |                                           |                |                                                                                                          |                                        |                           |                                                       |                                      |
|      |                              |                                           |                |                                                                                                          |                                        |                           |                                                       |                                      |
|      |                              |                                           |                |                                                                                                          |                                        |                           |                                                       |                                      |
|      |                              |                                           |                | PROPRIETARY AND CONFIDENTIAL<br>THIS DRAWING AND ITS SPECIFICATIONS                                      | UNLESS OTHERWISE SPECIFIED $X = \pm 1$ |                           | description:<br>CABINET ACCESSORY, 1U FINGE           | R DRAWING NO:                        |
| Α    |                              |                                           | 1              | ARE THE PROPERTY OF INOVA AND<br>SHALL NOT BE COPIED, REPRODUCED,                                        | $X.X = \pm 0.5$<br>$X.XX = \pm 0.30$   |                           | CABLE MANAGER WITH COVER,                             |                                      |
| ITEM | PN.                          | ACCESSORY BAG<br>DES.                     | QTY.           | OR USED IN WHOLE OR IN PART, AS THE<br>BASIS FOR THE MANUFACTURE OR SALE<br>OF ITEMS WITHOUT THE WRITTEN | X.XXX = ± 0.130<br>ANGULAR             |                           | WITH CUTOUT, WHITE                                    | NAME DATE COMMENTS:                  |
| 1    | 212-E600-00 NUT, INTEGRA     | ATED (SEMS), CAGE NUT, M6, BLACK ZINC     | PLATE 4        | PERMISSION FROM INOVA. THIS<br>DRAWING IS BASED UPON THE LATEST                                          | X = 1°<br>.X = 0.5°<br>.XX = 0.25°     | Inova                     | MATERIAL:<br>2.0MM SPCC 1.5MM OR                      | DRAWN BY AMY ZHU 2023/11/30          |
| 2    |                              | P WASHER, PLASTIC, BLACK, DIA X, THIC     |                | AVAILABLE INFORMATION AND IS<br>SUBJECT TO CHANGE WITHOUT NOTICE.                                        |                                        |                           | 3MM AL AND PLASTIC                                    |                                      |
| 3    | 201-E616-00 SCREW, ROUI<br>8 | NDED HEAD, M6X16 PHILLIPS, BLACK ZIN<br>7 | C, GRADE 8.8 4 | 5                                                                                                        |                                        | INTERPRET TO ASME Y14.100 | DEBURR AND BREAK SHARP<br>EDGES/CONTOURS AT 0.2mm MAX | N/A SCALE: 1:3 WEIGHT: SHEET: 1 OF 2 |
|      | U                            | /                                         | U              | 5                                                                                                        | 4                                      | 3                         | Ζ                                                     | I                                    |