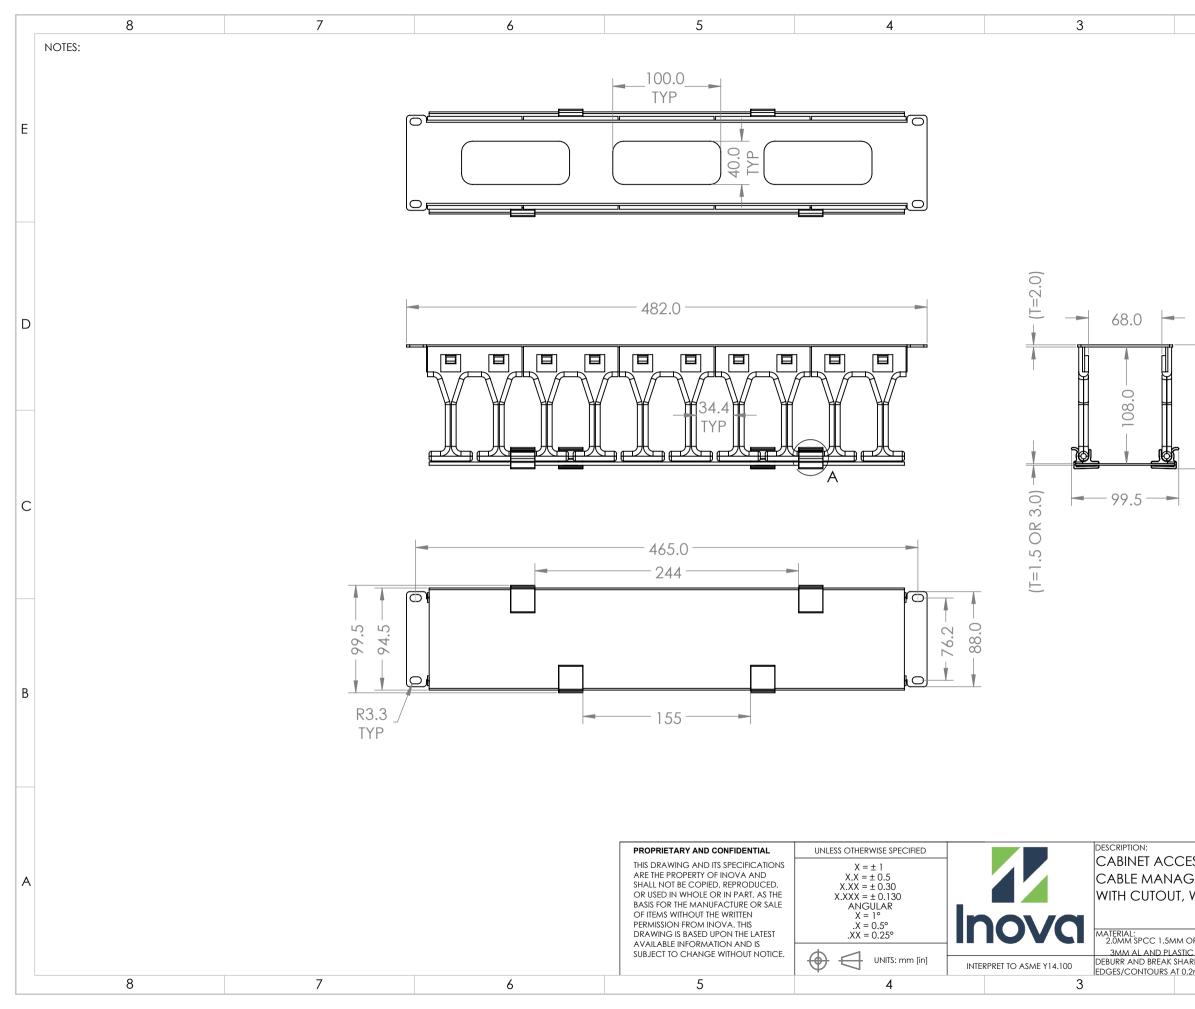

|             | 8                          | 7                                                                                       | 6 | 5                                                                                                                                                                                                                                                                                                                                                       | 4                                                                                                                                                             | 3                         |                                                                                                                                        |                                           | 1              |
|-------------|----------------------------|-----------------------------------------------------------------------------------------|---|---------------------------------------------------------------------------------------------------------------------------------------------------------------------------------------------------------------------------------------------------------------------------------------------------------------------------------------------------------|---------------------------------------------------------------------------------------------------------------------------------------------------------------|---------------------------|----------------------------------------------------------------------------------------------------------------------------------------|-------------------------------------------|----------------|
| NOT         | OTES:                      |                                                                                         |   |                                                                                                                                                                                                                                                                                                                                                         |                                                                                                                                                               |                           |                                                                                                                                        |                                           |                |
|             |                            |                                                                                         |   |                                                                                                                                                                                                                                                                                                                                                         |                                                                                                                                                               | REV.                      | DESCRIPTION                                                                                                                            | DATE                                      | APPROVED       |
|             |                            |                                                                                         |   |                                                                                                                                                                                                                                                                                                                                                         |                                                                                                                                                               | A                         | FULL RELEASED                                                                                                                          | 2023/11/30                                | CT             |
|             |                            |                                                                                         |   |                                                                                                                                                                                                                                                                                                                                                         |                                                                                                                                                               |                           |                                                                                                                                        |                                           |                |
|             |                            |                                                                                         |   |                                                                                                                                                                                                                                                                                                                                                         |                                                                                                                                                               |                           |                                                                                                                                        |                                           |                |
|             |                            |                                                                                         |   |                                                                                                                                                                                                                                                                                                                                                         |                                                                                                                                                               |                           |                                                                                                                                        |                                           |                |
|             |                            |                                                                                         |   |                                                                                                                                                                                                                                                                                                                                                         |                                                                                                                                                               |                           |                                                                                                                                        |                                           |                |
| ITEM        | 212-E600-00 NUT, INTEGRATE | ACCESSORY BAG<br>DES.<br>D(SEMS),CAGE NUT, M6,BLACK Z<br>/ASHER, PLASTIC, BLACK, DIA X, |   | PROPRIETARY AND CONFIDENTIAL<br>THIS DRAWING AND ITS SPECIFICATIONS<br>ARE THE PROPERTY OF INOVA AND<br>SHALL NOT BE COPIED, REPRODUCED,<br>OR USED IN WHOLE OR IN PART, AS THE<br>BASIS FOR THE MANUFACTURE OR SALE<br>OF ITEMS WITHOUT THE WRITTEN<br>PERMISSION FROM INOVA. THIS<br>DRAWING IS BASED UPON THE LATEST<br>AVAILABLE INFORMATION AND IS | UNLESS OTHERWISE SPECIFIED<br>$X = \pm 1$ $X.X = \pm 0.5$ $X.XX = \pm 0.30$ $X.XXX = \pm 0.130$ ANGULAR $X = 1^{\circ}$ $X = 0.5^{\circ}$ $XX = 0.25^{\circ}$ | Inova                     | DESCRIPTION:<br>CABINET ACCESSORY, 2U FINA<br>CABLE MANAGER WITH COV<br>WITH CUTOUT, WHITE                                             | ER, IN VO8-OO<br>NAME<br>DRAWN BY AMY ZHU | DATE COMMENTS: |
| -<br>       |                            | , $, $ $, $ $, $ $, $ $, $ $, $ $,$                                                     |   |                                                                                                                                                                                                                                                                                                                                                         |                                                                                                                                                               | 1                         |                                                                                                                                        |                                           |                |
| 1<br>2<br>3 |                            | ED HEAD, M6X16 PHILLIPS, BLAC                                                           |   | SUBJECT TO CHANGE WITHOUT NOTICE.                                                                                                                                                                                                                                                                                                                       |                                                                                                                                                               | INTERPRET TO ASME Y14.100 | 3MM AL AND PLASTIC         RAL 7003 TLA           DEBURR AND BREAK SHARP         CLA           EDGES/CONTOURS AT 0.2mm MAX         CLA | SS: N/A SCALE: 1:3 WEIGHT                 |                |

| 2 1                                                                                                                                                                                                                               |   |
|-----------------------------------------------------------------------------------------------------------------------------------------------------------------------------------------------------------------------------------|---|
|                                                                                                                                                                                                                                   | E |
| DETAIL A                                                                                                                                                                                                                          | D |
|                                                                                                                                                                                                                                   | С |
|                                                                                                                                                                                                                                   |   |
| ESSORY, 2U FINGER<br>GER WITH COVER,<br>WHITE<br>REVING NO:<br>INVO8-00013W<br>SIZE:<br>B<br>COMMENTS:<br>COMMENTS:<br>COMMENTS:                                                                                                  |   |
| OK         RAL 9003 TEXTURE         APP. BY         SAM DING         2023/11/30           ARP         CLASS:         N/A         SCALE:         1:5         WEIGHT:         SHEET:         2 OF :           2         1         1 | 2 |