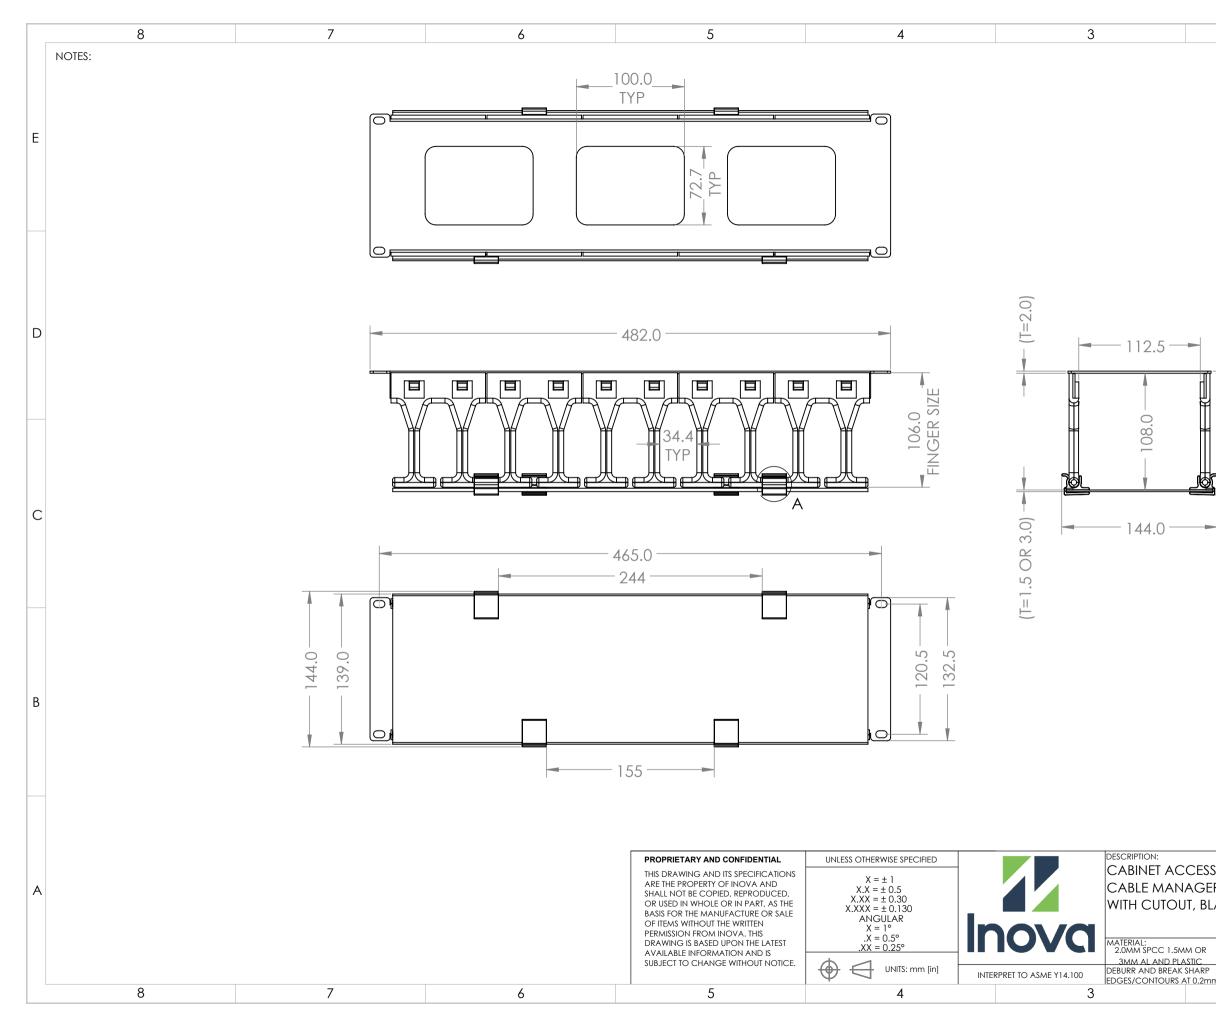

|        | 8                     | 7                                                                                                                                  | 6                          | 5                                                                                                                                                                                                                                                                                                                                                                                            | 4                                                                                                                                                                                                                                                               | 3    | 2                                                                                                                                                                                                                       |                                         | 1                                                                   |
|--------|-----------------------|------------------------------------------------------------------------------------------------------------------------------------|----------------------------|----------------------------------------------------------------------------------------------------------------------------------------------------------------------------------------------------------------------------------------------------------------------------------------------------------------------------------------------------------------------------------------------|-----------------------------------------------------------------------------------------------------------------------------------------------------------------------------------------------------------------------------------------------------------------|------|-------------------------------------------------------------------------------------------------------------------------------------------------------------------------------------------------------------------------|-----------------------------------------|---------------------------------------------------------------------|
| NOTES: | :                     |                                                                                                                                    |                            |                                                                                                                                                                                                                                                                                                                                                                                              |                                                                                                                                                                                                                                                                 | REV. | REVISIONS<br>DESCRIPTION                                                                                                                                                                                                | DATE                                    | APPROVED                                                            |
|        |                       |                                                                                                                                    |                            |                                                                                                                                                                                                                                                                                                                                                                                              |                                                                                                                                                                                                                                                                 | A A  | FULL RELEASED                                                                                                                                                                                                           | 2023/11/30                              | CT                                                                  |
| E      |                       |                                                                                                                                    |                            |                                                                                                                                                                                                                                                                                                                                                                                              |                                                                                                                                                                                                                                                                 |      |                                                                                                                                                                                                                         | 2023/11/30                              | E                                                                   |
| D      |                       |                                                                                                                                    |                            |                                                                                                                                                                                                                                                                                                                                                                                              |                                                                                                                                                                                                                                                                 |      |                                                                                                                                                                                                                         |                                         | D                                                                   |
| С      |                       |                                                                                                                                    |                            |                                                                                                                                                                                                                                                                                                                                                                                              |                                                                                                                                                                                                                                                                 |      |                                                                                                                                                                                                                         |                                         | С                                                                   |
| В      |                       |                                                                                                                                    |                            |                                                                                                                                                                                                                                                                                                                                                                                              |                                                                                                                                                                                                                                                                 |      |                                                                                                                                                                                                                         |                                         |                                                                     |
| 2      | 224-E600-00 WASHER, 0 | ACCESSORY BAG<br>DES.<br>GRATED(SEMS),CAGE NUT, M6,BLAC<br>CUP WASHER, PLASTIC, BLACK, DIA<br>OUNDED HEAD, M6X16 PHILLIPS, BL<br>7 | X, THICKNESS X, HEIGHT X 4 | PROPRIETARY AND CONFIDENTIAL<br>THIS DRAWING AND ITS SPECIFICATIONS<br>ARE THE PROPERTY OF INOVA AND<br>SHALL NOT BE COPIED, REPRODUCED,<br>OR USED IN WHOLE OR IN PART, AS THE<br>BASIS FOR THE MANUFACTURE OR SALE<br>OF ITEMS WITHOUT THE WRITTEN<br>PERMISSION FROM INOVA. THIS<br>DRAWING IS BASED UPON THE LATEST<br>AVAILABLE INFORMATION AND IS<br>SUBJECT TO CHANGE WITHOUT NOTICE. | UNLESS OTHERWISE SPECIFIED<br>$ \begin{array}{c} X = \pm 1 \\ X.X = \pm 0.5 \\ X.XX = \pm 0.30 \\ X.XXX = \pm 0.130 \\ ANGULAR \\ X = 1^{\circ} \\ .X = 0.5^{\circ} \\ .XX = 0.25^{\circ} \\ \end{array} $ UNITS: mm [in]<br>$ \begin{array}{c} 4 \end{array} $ |      | DESCRIPTION:<br>CABINET ACCESSORY, 3U FINGER<br>CABLE MANAGER WITH COVER,<br>WITH CUTOUT, BLACK<br>MATERIAL:<br>2.0MM SPCC 1.5MM OR<br>3MM AL AND PLASTIC<br>DEBURR AND BREAK SHARP<br>EDGES/CONTOURS AT 0.2mm MAX<br>2 | IN V08-00<br>NAME<br>DRAWN BY AMY ZHU 2 | DATE COMMENTS:<br>DATE COMMENTS:<br>D23/11/30<br>SHEET: 1 OF 2<br>1 |