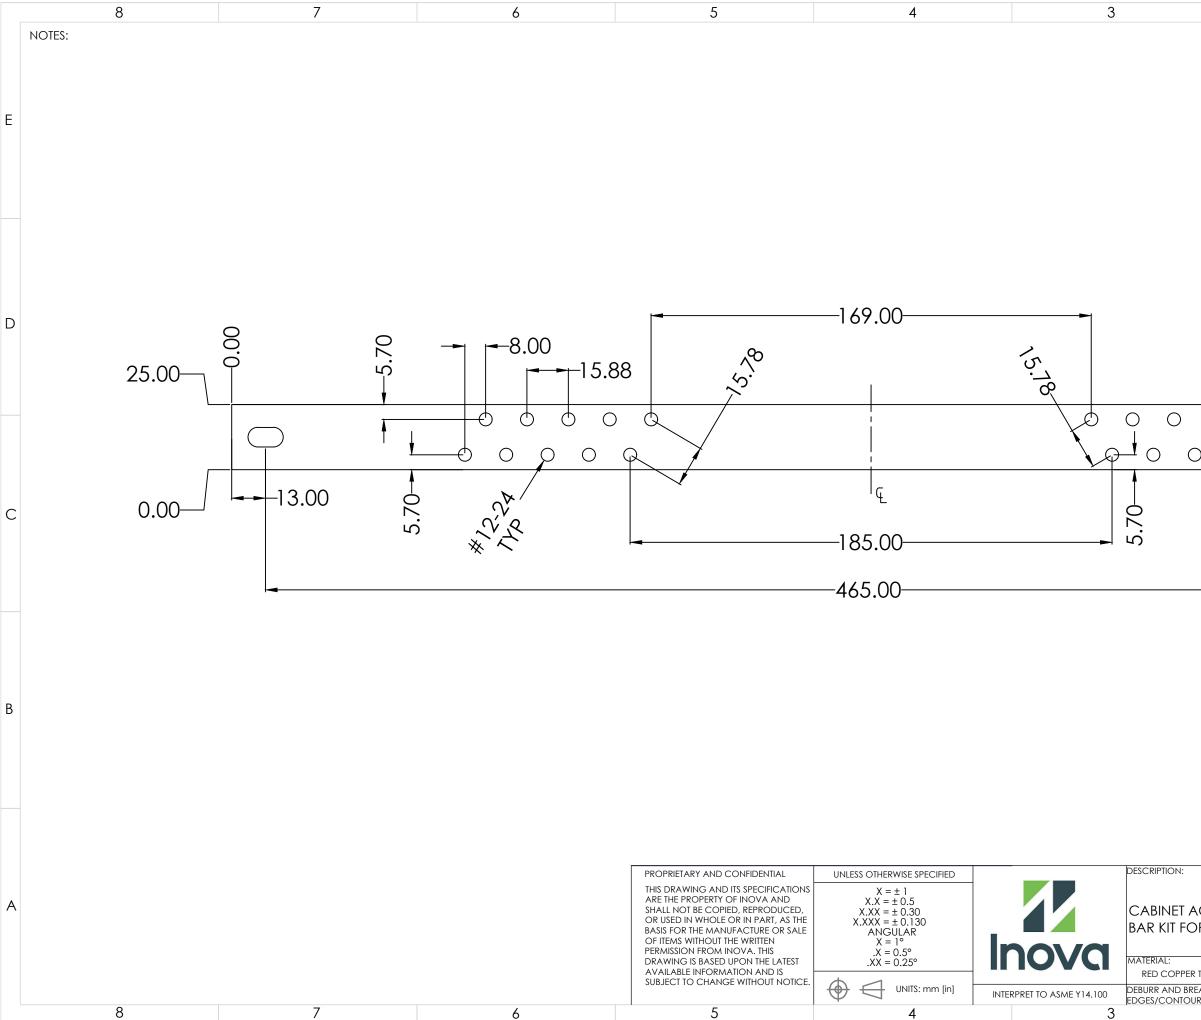

|    |       | 8                              | 7                          | 6               |      | 5                                                                                                        | 4                                                                                                                |                                                           | 3                              | 2                                                   |                    | 1              |
|----|-------|--------------------------------|----------------------------|-----------------|------|----------------------------------------------------------------------------------------------------------|------------------------------------------------------------------------------------------------------------------|-----------------------------------------------------------|--------------------------------|-----------------------------------------------------|--------------------|----------------|
| N  | otes: |                                |                            |                 |      |                                                                                                          |                                                                                                                  |                                                           |                                | REVISIONS                                           |                    |                |
|    |       |                                |                            |                 |      |                                                                                                          |                                                                                                                  | REV.                                                      | DESCR                          |                                                     | DATE               | APPROVED       |
|    |       |                                |                            |                 |      |                                                                                                          |                                                                                                                  | A                                                         | FULL RE                        | LEASED                                              | 2023/12/04         | CT             |
|    |       |                                |                            |                 |      |                                                                                                          |                                                                                                                  |                                                           |                                |                                                     |                    |                |
| _  |       |                                |                            |                 |      |                                                                                                          |                                                                                                                  |                                                           |                                |                                                     |                    | _              |
| E  |       |                                |                            |                 |      |                                                                                                          |                                                                                                                  |                                                           |                                |                                                     |                    | E              |
|    |       |                                |                            |                 |      |                                                                                                          |                                                                                                                  |                                                           |                                |                                                     |                    |                |
|    |       |                                |                            |                 |      |                                                                                                          |                                                                                                                  | 000                                                       | Ø                              | > Ø Ø Ø Ø Ø<br>Ø Ø Ø Ø Ø                            |                    |                |
|    |       |                                |                            |                 |      |                                                                                                          | <u> </u>                                                                                                         |                                                           |                                |                                                     |                    |                |
|    |       |                                |                            |                 |      |                                                                                                          |                                                                                                                  |                                                           |                                |                                                     |                    |                |
|    |       |                                |                            |                 |      |                                                                                                          |                                                                                                                  | 1                                                         |                                |                                                     |                    |                |
|    |       | 1                              |                            |                 |      |                                                                                                          |                                                                                                                  | I                                                         |                                |                                                     |                    |                |
|    |       | L L                            |                            |                 |      |                                                                                                          |                                                                                                                  |                                                           |                                |                                                     |                    |                |
|    |       |                                |                            | <b>、</b>        |      |                                                                                                          |                                                                                                                  |                                                           |                                |                                                     |                    |                |
|    |       |                                |                            |                 |      |                                                                                                          |                                                                                                                  | $\frown$                                                  | $\sim$                         |                                                     | $\langle$          |                |
| D  |       |                                |                            |                 |      |                                                                                                          | A start st |                                                           | A A                            |                                                     |                    | D              |
|    |       |                                |                            |                 |      | $\frown$                                                                                                 |                                                                                                                  |                                                           |                                |                                                     |                    |                |
|    | /     | /  ⁰      ∃                    |                            |                 |      |                                                                                                          |                                                                                                                  |                                                           |                                |                                                     |                    |                |
|    | /     |                                |                            |                 |      |                                                                                                          |                                                                                                                  |                                                           |                                |                                                     |                    |                |
|    | /     |                                |                            |                 |      |                                                                                                          | <i>"</i>                                                                                                         |                                                           |                                |                                                     |                    |                |
|    |       |                                |                            |                 |      |                                                                                                          |                                                                                                                  |                                                           |                                |                                                     |                    |                |
|    |       |                                |                            |                 |      | 2                                                                                                        |                                                                                                                  | 3                                                         | 4                              | 5                                                   | 6                  |                |
|    |       |                                |                            |                 |      | L                                                                                                        |                                                                                                                  | 0                                                         | -                              | Ũ                                                   | 0                  |                |
|    |       | 0                              | 00000 00000<br>00000 00000 |                 |      |                                                                                                          |                                                                                                                  |                                                           |                                |                                                     |                    |                |
|    |       |                                |                            |                 |      |                                                                                                          |                                                                                                                  |                                                           |                                |                                                     |                    |                |
| С  |       |                                |                            |                 |      |                                                                                                          |                                                                                                                  |                                                           |                                |                                                     |                    | С              |
|    |       |                                |                            |                 |      | e                                                                                                        | T                                                                                                                | and the second second                                     | 18 August                      |                                                     |                    |                |
|    | `     |                                |                            |                 |      | ((                                                                                                       |                                                                                                                  | adbirdiği dirbişi salaşır.<br>Martinan adbirdiği salaşır. | HILL HILL                      |                                                     | _((                |                |
|    |       |                                |                            |                 |      | M                                                                                                        |                                                                                                                  |                                                           |                                |                                                     | $\rightarrow$      |                |
|    |       |                                |                            |                 |      | 5                                                                                                        |                                                                                                                  |                                                           | 建铁过度进行的产生                      | 5                                                   |                    |                |
|    |       |                                |                            |                 |      | 0                                                                                                        |                                                                                                                  |                                                           | A REAL PROPERTY.               |                                                     |                    |                |
|    |       |                                |                            |                 |      | 7                                                                                                        |                                                                                                                  |                                                           |                                |                                                     | 10                 |                |
|    |       |                                |                            |                 |      | /                                                                                                        | 8                                                                                                                |                                                           | 9                              |                                                     | 10                 |                |
|    |       |                                |                            |                 |      |                                                                                                          |                                                                                                                  |                                                           |                                |                                                     |                    |                |
|    |       |                                |                            |                 |      |                                                                                                          |                                                                                                                  |                                                           |                                |                                                     |                    |                |
| В  |       |                                |                            |                 |      |                                                                                                          |                                                                                                                  |                                                           |                                |                                                     |                    |                |
| IT | EM    |                                | DES.                       |                 | QTY. |                                                                                                          |                                                                                                                  |                                                           |                                |                                                     |                    |                |
|    |       | 19" Groundina Ba               | r With 20x Pre-installec   | Hex Screws      | 1    |                                                                                                          |                                                                                                                  |                                                           |                                |                                                     |                    |                |
|    |       | #12 Washer                     |                            | -               | 2    |                                                                                                          |                                                                                                                  |                                                           |                                |                                                     |                    |                |
|    |       |                                |                            |                 |      |                                                                                                          |                                                                                                                  |                                                           |                                |                                                     |                    |                |
|    | 3     | #10-32, <u>1</u> " Length      | Hex Head Self-tapping      | g Locking Screw | 2    |                                                                                                          |                                                                                                                  |                                                           |                                |                                                     |                    |                |
|    | 4     | #12-24, <sup>1</sup> '' Length | Hex Head Screw             |                 | 2    |                                                                                                          |                                                                                                                  |                                                           |                                |                                                     |                    |                |
|    |       |                                |                            | Scrow           |      |                                                                                                          |                                                                                                                  |                                                           |                                |                                                     |                    |                |
|    |       |                                | Self-tapping Locking S     |                 | 2    |                                                                                                          |                                                                                                                  |                                                           | DESCRIPTION:                   |                                                     | DRAWING NO:        | REV NO:        |
|    |       |                                | Self-tapping Locking S     | Screw           | 2    | THIS DRAWING AND ITS SPECIFICATIONS<br>ARE THE PROPERTY OF INOVA AND<br>SHALL NOT BE COPIED, REPRODUCED, | $X = \pm 1$<br>X.X = $\pm 0.5$<br>X XX = $\pm 0.30$                                                              |                                                           |                                | ESSORY, GROUNDING                                   | INV08-00           | )018           |
|    |       | HTAP                           |                            |                 | 2    | OR USED IN WHOLE OR IN PART, AS THE<br>BASIS FOR THE MANUFACTURE OR SALE                                 | $X.XX = \pm 0.30$<br>$X.XXX = \pm 0.130$<br>ANGULAR<br>$X = 1^{\circ}$                                           |                                                           | BAR KIT FOR 1                  |                                                     |                    | DATE COMMENTS: |
|    | 8     | Cable Tie, 250mm               |                            |                 | 3    | OF ITEMS WITHOUT THE WRITTEN<br>PERMISSION FROM INOVA. THIS                                              | X = 1°<br>.X = 0.5°                                                                                              | Inova                                                     |                                |                                                     |                    | D23/12/04      |
|    | 9     | Scouring Pad, Gre              | een, 100x70x15             |                 | 1    | DRAWING IS BASED UPON THE LATEST<br>AVAILABLE INFORMATION AND IS                                         | .X = 0.5°<br>.XX = 0.25°                                                                                         |                                                           | MATERIAL:<br>RED COPPER T2, T= | FINISH:<br>Silver-Plated,<br>=5.0 Thickness: 4~8 µm |                    | 023/12/04      |
|    | 10    |                                | ameter Ø9, L=2.5M          |                 | 1    | SUBJECT TO CHANGE WITHOUT NOTICE.                                                                        |                                                                                                                  | INTERPRET TO ASME Y14.100                                 | DEBURR AND BREAK S             | HARP                                                | SCALE: N/A WEIGHT: | SHEET: 1 OF 2  |
|    |       | 8                              | 7                          | 6               |      | 5                                                                                                        | 4                                                                                                                |                                                           | EDGES/CONTOURS AT              | 10.2mm MAX CLASS. N/A                               | WEIGHI:            | ]              |
|    |       | ~                              | ,                          | 0               |      | U U                                                                                                      | т                                                                                                                | <b>`</b>                                                  |                                | ۷.                                                  |                    | I              |