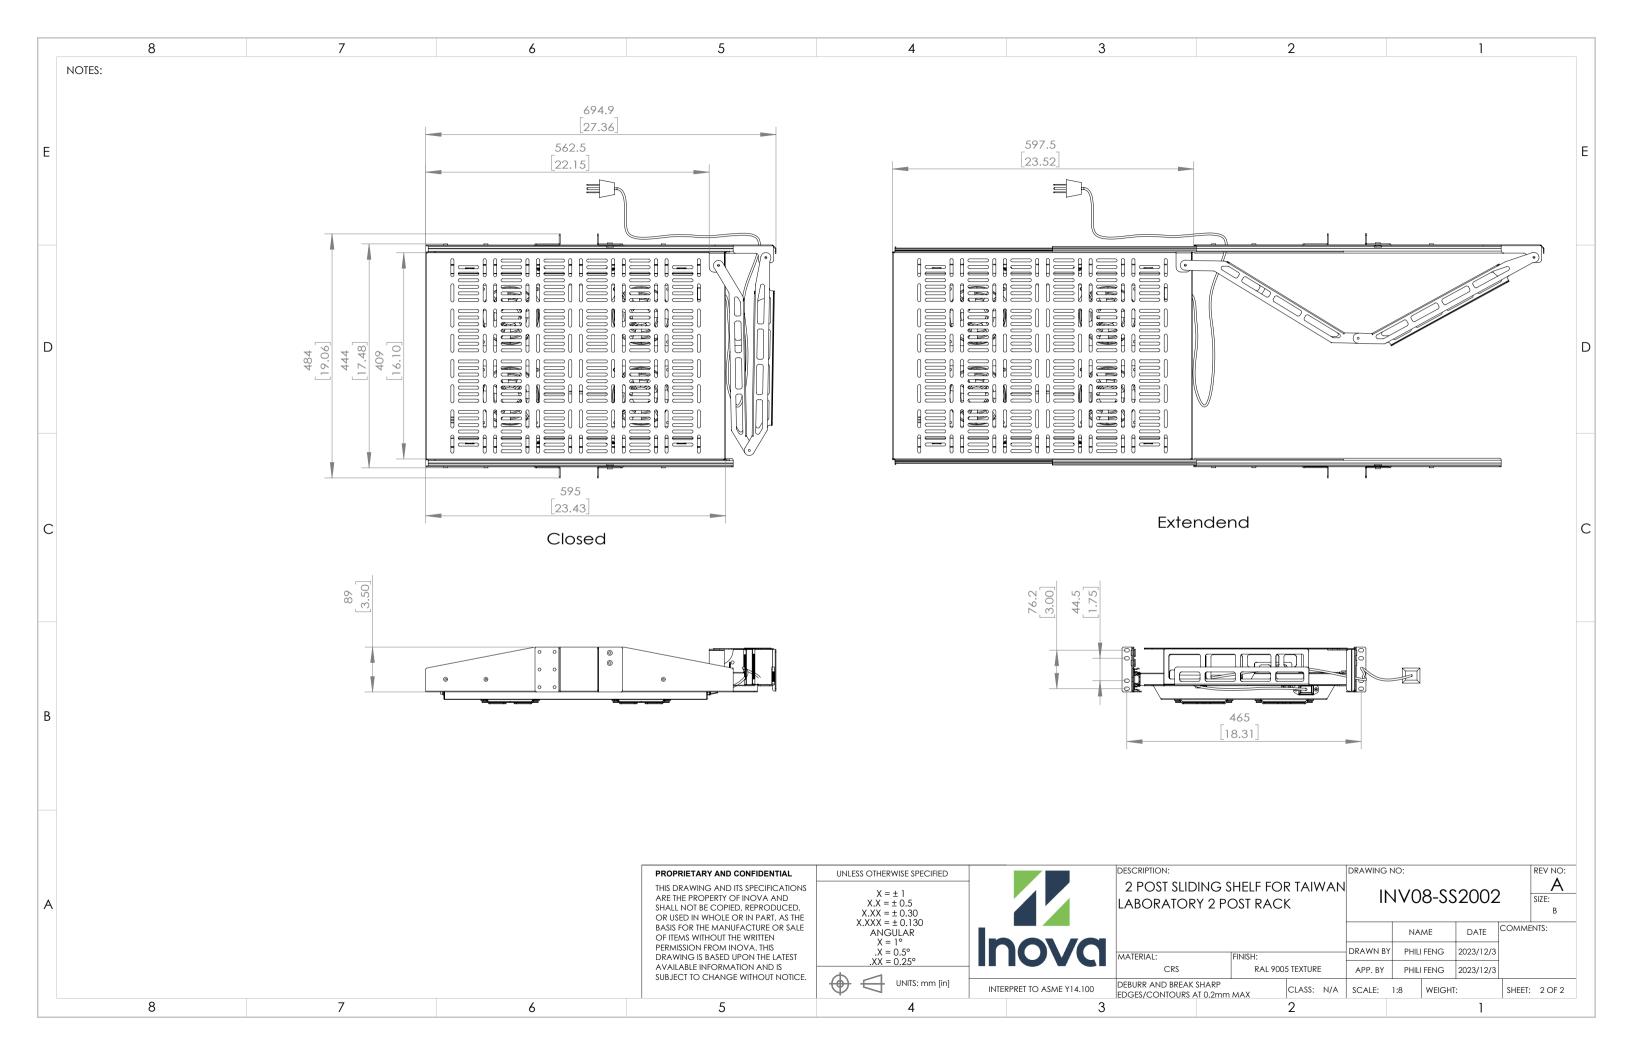

| 0                                                       |                   |                   |              |           |         |               |   |
|---------------------------------------------------------|-------------------|-------------------|--------------|-----------|---------|---------------|---|
|                                                         | 1                 |                   |              |           |         | -             |   |
| REVISIONS<br>CRIPTION                                   | DATE              |                   | AI           | APPROVED  |         | +             |   |
| RELEASE                                                 | 2023/12/3         |                   |              |           | CT      |               |   |
| KELEAJE                                                 | 20                | 23/12/3           |              |           |         |               |   |
| 2                                                       |                   |                   |              |           | 4       |               | E |
|                                                         |                   |                   |              |           | 5       |               | D |
|                                                         |                   |                   |              |           | 6       |               |   |
|                                                         |                   |                   |              |           | 7       |               | С |
|                                                         |                   |                   |              | D         | 8       |               |   |
| DESCRIPTION                                             |                   |                   |              |           | ر.<br>ر | DTY.          | + |
| SLIDING SHELF WITH CABLE MANAGEMENT ARM                 |                   |                   |              |           | 1       |               | 1 |
| COOLING MODULE                                          |                   |                   |              |           | 1       |               | 1 |
| ACCESSORY BAG                                           |                   |                   |              |           | 1       |               |   |
| PE BAG                                                  |                   |                   |              |           | 1       |               | ] |
| CAGE NUT M6, WHITE ZINC                                 |                   |                   |              |           | 8       |               |   |
| M6X10 PHILLIPS PAN,ZINC                                 |                   |                   |              |           | 8       |               |   |
| FLAT WASHER #6, WHITE ZINC                              |                   |                   |              |           | 8       |               |   |
| NYLON CABLE TIE FOR                                     | R FIXINC          |                   | ER           |           |         | 10<br>REV NO: |   |
| DING SHELF FOR TAIWAN INVOR-SS2002                      |                   |                   |              |           |         |               |   |
|                                                         | NAME DATE         |                   | DATE         | СОММЕ     | INTS:   |               |   |
| FINISH:                                                 | DRAWN BY          | PHILI FE          | NG           | 2023/12/3 |         |               |   |
| RAL 9005 TEXTURE<br>SHARP<br>AT 0.2mm MAX<br>CLASS: N/A | APP. BY<br>SCALE: | PHILI FE<br>1:6 W | NG<br>(EIGHT |           | SHEET:  | 1 OF 2        |   |
| 2                                                       |                   |                   |              | 1         |         |               |   |