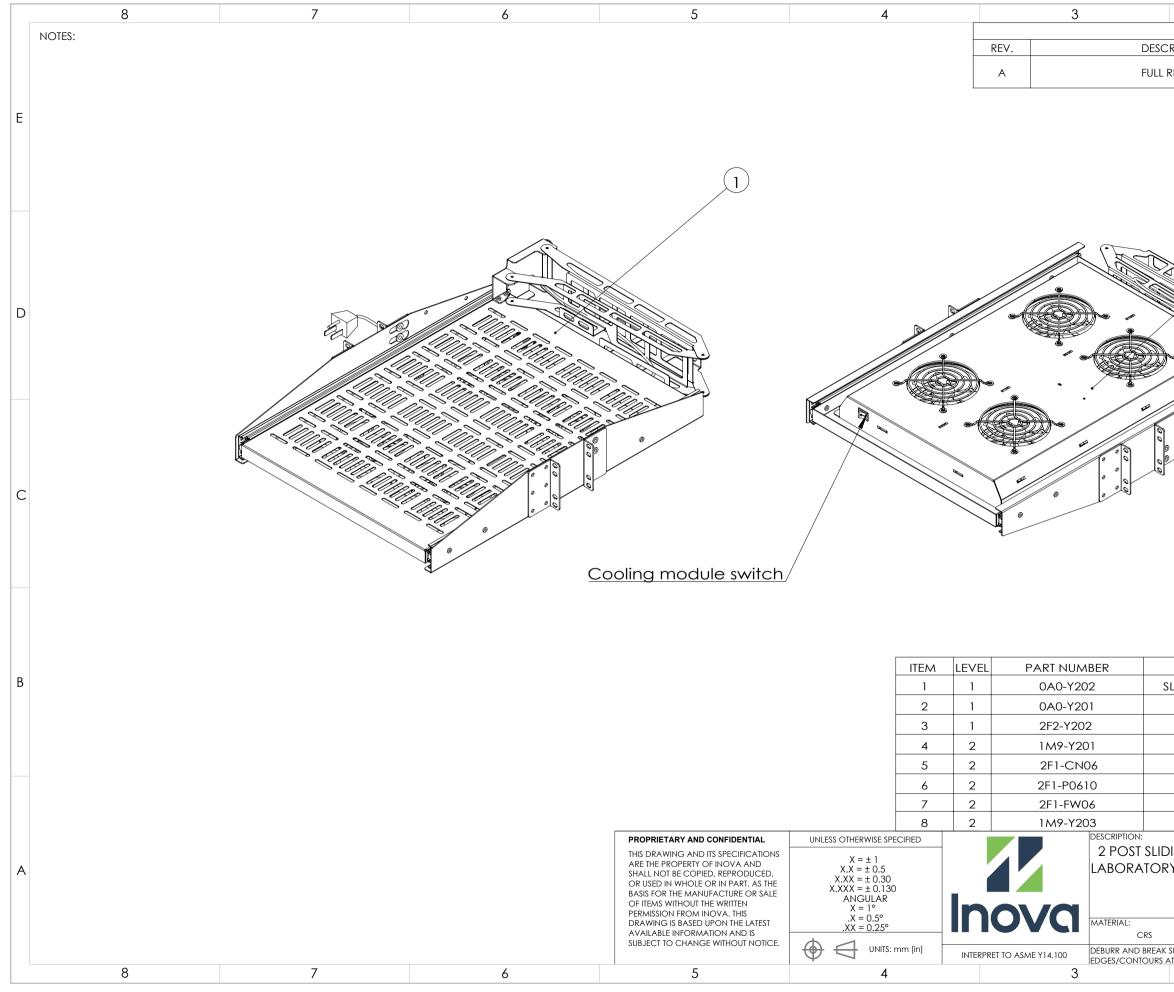

| 0                                                       |                   |                   |              |           |         |               |   |
|---------------------------------------------------------|-------------------|-------------------|--------------|-----------|---------|---------------|---|
|                                                         | 1                 |                   |              |           |         | -             |   |
| REVISIONS<br>CRIPTION                                   | DATE              |                   | AI           | APPROVED  |         | +             |   |
| RELEASE                                                 | 2023/12/3         |                   |              |           | CT      |               |   |
| KELEAJE                                                 | 20                | 23/12/3           |              |           |         |               |   |
| 2                                                       |                   |                   |              |           | 4       |               | E |
|                                                         |                   |                   |              |           | 5       |               | D |
|                                                         |                   |                   |              |           | 6       |               |   |
|                                                         |                   |                   |              |           | 7       |               | С |
|                                                         |                   |                   |              | D         | 8       |               |   |
| DESCRIPTION                                             |                   |                   |              |           | ر.<br>ر | DTY.          | + |
| SLIDING SHELF WITH CABLE MANAGEMENT ARM                 |                   |                   |              |           | 1       |               | 1 |
| COOLING MODULE                                          |                   |                   |              |           | 1       |               | 1 |
| ACCESSORY BAG                                           |                   |                   |              |           | 1       |               |   |
| PE BAG                                                  |                   |                   |              |           | 1       |               | ] |
| CAGE NUT M6, WHITE ZINC                                 |                   |                   |              |           | 8       |               |   |
| M6X10 PHILLIPS PAN,ZINC                                 |                   |                   |              |           | 8       |               |   |
| FLAT WASHER #6, WHITE ZINC                              |                   |                   |              |           | 8       |               |   |
| NYLON CABLE TIE FOR                                     | R FIXINC          |                   | ER           |           |         | 10<br>REV NO: |   |
| DING SHELF FOR TAIWAN INVOR-SS2002                      |                   |                   |              |           |         |               |   |
|                                                         | NAME DATE         |                   | DATE         | СОММЕ     | INTS:   |               |   |
| FINISH:                                                 | DRAWN BY          | PHILI FE          | NG           | 2023/12/3 |         |               |   |
| RAL 9005 TEXTURE<br>SHARP<br>AT 0.2mm MAX<br>CLASS: N/A | APP. BY<br>SCALE: | PHILI FE<br>1:6 W | NG<br>(EIGHT |           | SHEET:  | 1 OF 2        |   |
| 2                                                       |                   |                   |              | 1         |         |               |   |