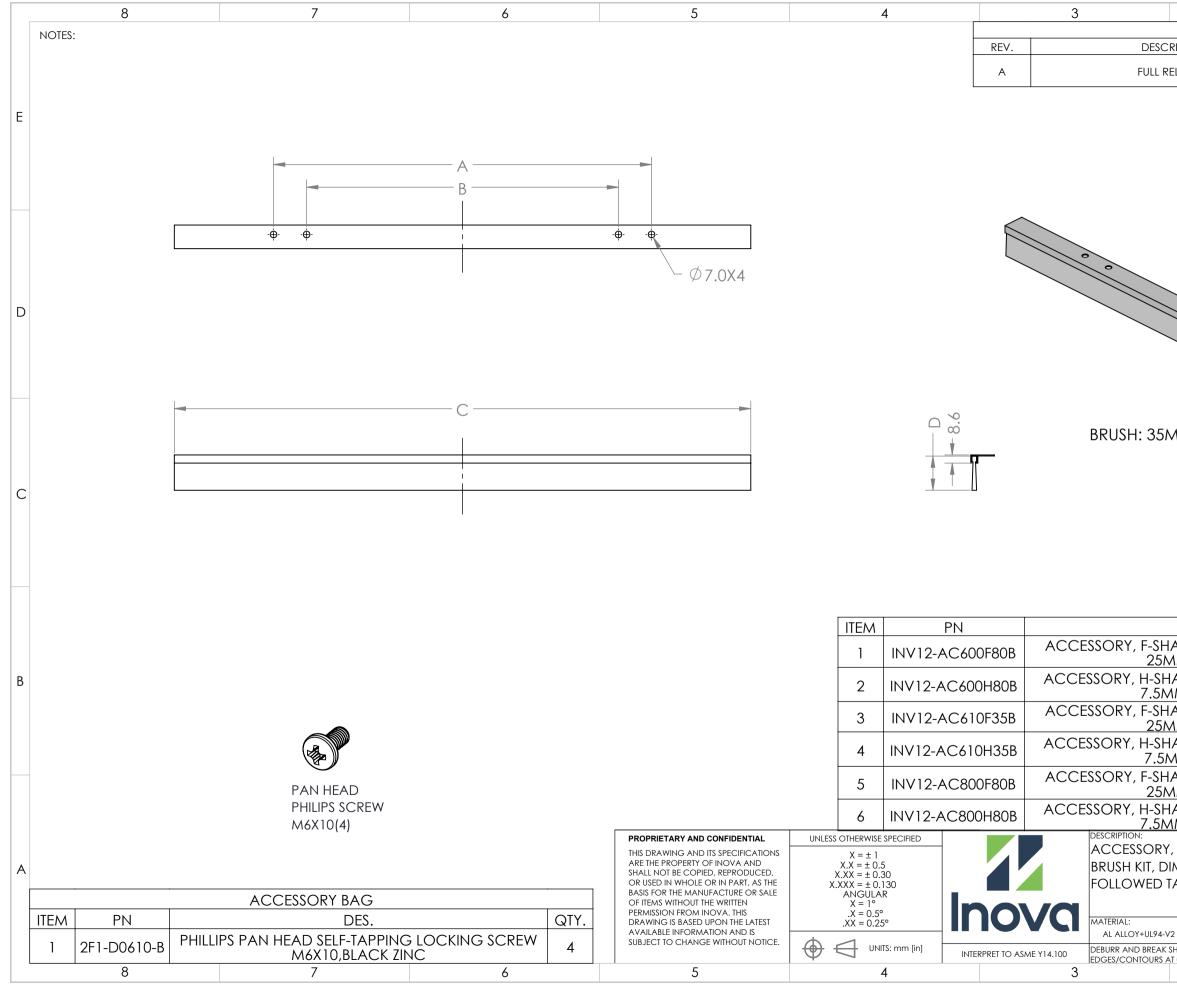

| 2                                     | 1                   |           |        |       | 7         |                  |
|---------------------------------------|---------------------|-----------|--------|-------|-----------|------------------|
| REVISIONS                             |                     | DATE      | APPRO  |       | √ED       |                  |
| RELEASED                              | 2024/1/31           |           |        | СТ    |           | 1                |
|                                       |                     | .,.,.     |        |       |           |                  |
|                                       |                     |           |        |       |           | E                |
|                                       |                     |           |        |       |           |                  |
|                                       |                     |           |        |       |           |                  |
|                                       |                     |           |        |       |           |                  |
|                                       |                     |           |        |       |           |                  |
|                                       |                     |           |        |       |           |                  |
|                                       |                     |           |        |       |           |                  |
|                                       |                     |           |        |       |           |                  |
|                                       |                     |           |        |       |           | D                |
|                                       |                     |           |        |       |           |                  |
|                                       |                     |           |        |       |           |                  |
|                                       | •                   |           |        |       |           |                  |
| $\sim$                                | )°                  |           |        |       |           |                  |
| · · · · · · · · · · · · · · · · · · · |                     |           | $\geq$ |       |           |                  |
| MM/ 80MM                              |                     |           |        |       |           |                  |
|                                       |                     |           | μ      |       |           |                  |
|                                       |                     |           |        |       |           | С                |
|                                       |                     |           |        |       |           |                  |
|                                       |                     |           |        |       |           |                  |
|                                       |                     |           |        |       |           |                  |
|                                       |                     |           |        |       |           |                  |
| DES.                                  |                     | А         | В      | С     | D         |                  |
| APED BRUSH KIT, 600MMX                |                     |           |        |       |           |                  |
| MMX 82MM                              |                     | 390       | 320    | 600   | 80        |                  |
| HAPED BRUSH KIT, 600MMX<br>MMX 100MM  |                     | 390       | 320    | 600   | 80        |                  |
| IAPED BRUSH KIT, 610MMX               |                     | 400       | 330    | 610   | 35        | 1                |
| MMX 37MM<br>HAPED BRUSH KIT, 600MMX   |                     |           |        |       |           |                  |
| MMX 55MM                              |                     | 400       | 330    | 610   | 35        |                  |
| IAPED BRUSH KIT, 800MMX<br>MMX 82MM   |                     | 590       | 520    | 800   | 80        |                  |
| haped brush kit, 800mmx               |                     | 590       | 520    | 800   | 80        |                  |
| MMX 100MM                             |                     |           | 520    | 000   | REV NO:   | -                |
| (, F-SHAPED/ H-SHAPED                 | INV12- A            |           |        |       |           |                  |
|                                       |                     | CXXXXXB   |        |       | В         |                  |
|                                       |                     | NAME DATI |        |       | COMMENTS: |                  |
| FINISH:<br>V2 PP RAL 9005 TEXTURE     | DRAWN BY<br>APP. BY | AMY ZHU   |        | _     |           |                  |
| SHARP CLASS: N/A                      | l                   |           | GHT:   | SHEET | : 1 OF 1  | $\left  \right $ |
| AT 0.2mm MAX 2                        | I                   | I         | 1      |       |           |                  |
|                                       |                     |           |        |       |           |                  |