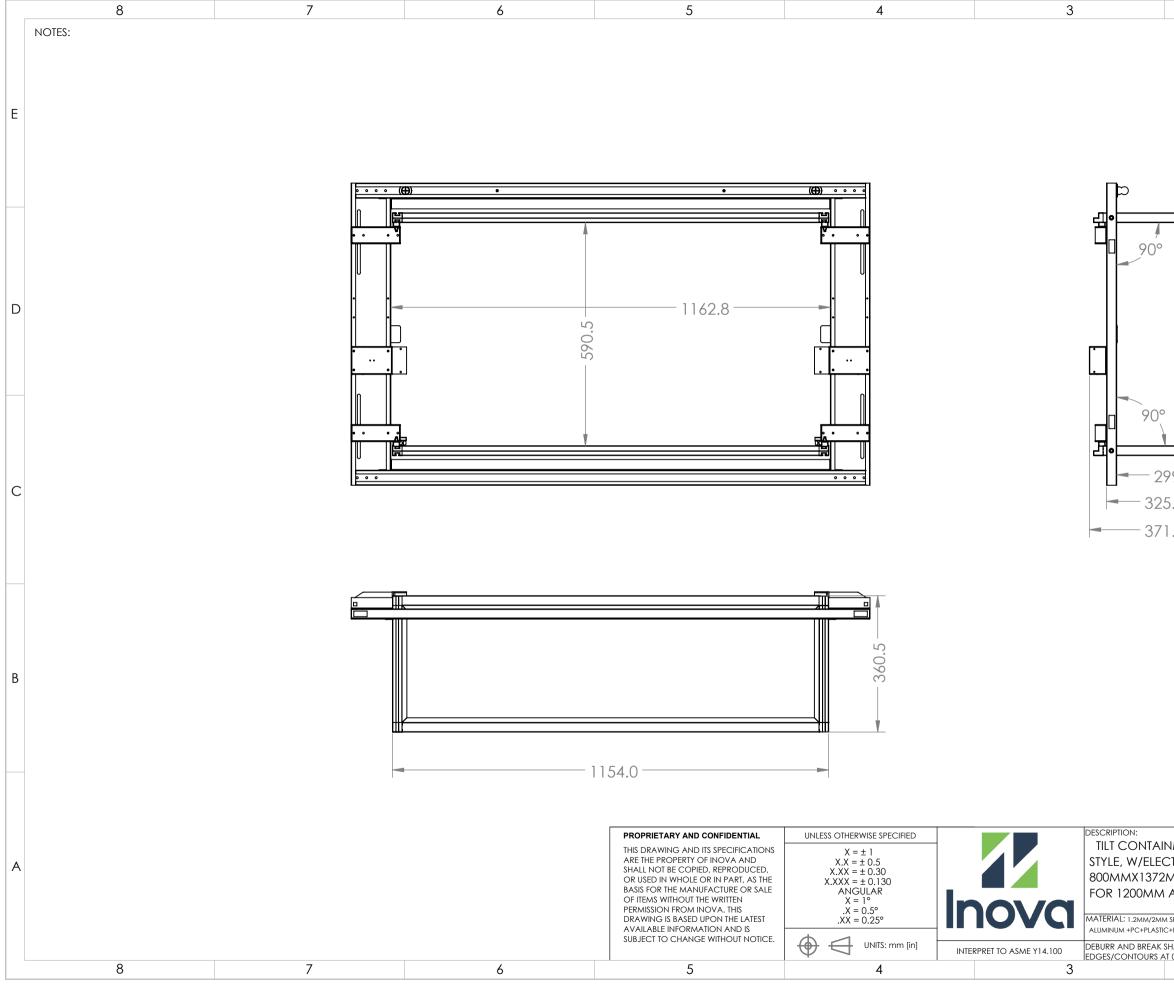

| 8      | 7        | 6                             | 5                                                                                                                                            | 4                                                                 | 3                         |                                                          | 2                                                                                          | 1                |               |
|--------|----------|-------------------------------|----------------------------------------------------------------------------------------------------------------------------------------------|-------------------------------------------------------------------|---------------------------|----------------------------------------------------------|--------------------------------------------------------------------------------------------|------------------|---------------|
| NOTES: |          |                               |                                                                                                                                              |                                                                   |                           |                                                          |                                                                                            |                  |               |
|        |          |                               |                                                                                                                                              |                                                                   |                           |                                                          |                                                                                            |                  |               |
|        |          |                               |                                                                                                                                              |                                                                   |                           |                                                          |                                                                                            |                  |               |
|        |          |                               |                                                                                                                                              |                                                                   |                           |                                                          |                                                                                            |                  |               |
|        |          |                               |                                                                                                                                              |                                                                   |                           |                                                          |                                                                                            |                  |               |
|        | -        |                               | 1372.8                                                                                                                                       |                                                                   |                           |                                                          |                                                                                            |                  |               |
|        |          |                               | 1331.8                                                                                                                                       |                                                                   |                           |                                                          | 6.8                                                                                        |                  |               |
|        | ]        | • • • • (( <del>()</del> )) • | •                                                                                                                                            |                                                                   | <b>A</b>                  | Π                                                        |                                                                                            |                  |               |
|        |          |                               |                                                                                                                                              |                                                                   |                           | ┍┓╸                                                      |                                                                                            |                  |               |
|        |          |                               |                                                                                                                                              |                                                                   |                           |                                                          |                                                                                            |                  |               |
|        |          |                               |                                                                                                                                              |                                                                   |                           |                                                          |                                                                                            |                  |               |
|        |          |                               |                                                                                                                                              |                                                                   | 0.                        |                                                          |                                                                                            |                  |               |
|        | -        |                               |                                                                                                                                              |                                                                   | - 799.0                   |                                                          |                                                                                            |                  |               |
|        | <u> </u> |                               |                                                                                                                                              |                                                                   |                           |                                                          |                                                                                            |                  |               |
|        | 162.5X4  |                               |                                                                                                                                              |                                                                   |                           |                                                          |                                                                                            |                  |               |
|        | -162     |                               |                                                                                                                                              |                                                                   |                           |                                                          |                                                                                            |                  |               |
|        | R4.0     |                               |                                                                                                                                              | • • • •                                                           |                           |                                                          |                                                                                            |                  |               |
|        | TYP      |                               |                                                                                                                                              |                                                                   |                           | 7                                                        | 2.3                                                                                        |                  |               |
|        |          |                               |                                                                                                                                              |                                                                   |                           |                                                          |                                                                                            |                  |               |
|        |          |                               |                                                                                                                                              |                                                                   |                           |                                                          |                                                                                            |                  |               |
|        | -        |                               |                                                                                                                                              |                                                                   |                           |                                                          |                                                                                            |                  |               |
|        |          |                               |                                                                                                                                              |                                                                   |                           |                                                          |                                                                                            |                  |               |
|        |          |                               |                                                                                                                                              |                                                                   |                           |                                                          |                                                                                            |                  |               |
|        |          |                               |                                                                                                                                              |                                                                   |                           |                                                          |                                                                                            |                  |               |
|        |          |                               | PROPRIETARY AND CONFIDENTIAL                                                                                                                 | UNLESS OTHERWISE SPECIFIED                                        |                           | DESCRIPTION:                                             | DRAWING                                                                                    | G NO:            | REV NO:       |
|        |          |                               | THIS DRAWING AND ITS SPECIFICATIONS<br>ARE THE PROPERTY OF INOVA AND                                                                         | $X = \pm 1$ $X.X = \pm 0.5$ $X.XX = \pm 0.30$ $X.XXX = \pm 0.130$ |                           | TILT CONTAINMENT CE<br>STYLE, W/ELECTROMAC               | EILING, DOUBLE                                                                             | INV12-           | A<br>SIZE:    |
|        |          |                               | SHALL NOT BE COPIED, REPRODUCED,<br>OR USED IN WHOLE OR IN PART, AS THE<br>BASIS FOR THE MANUFACTURE OR SALE<br>OF ITEMS WITHOUT THE WRITTEN | X.XX = ± 0.30<br>X.XXX = ± 0.130<br>ANGULAR<br>X = 1°             |                           | 800MMX1372MMX73.5<br>FOR 1200MM AISLE.                   |                                                                                            | TD0812TXNAMEDATE | COMMENTS:     |
|        |          |                               | PERMISSION FROM INOVA. THIS<br>DRAWING IS BASED UPON THE LATEST<br>AVAILABLE INFORMATION AND IS                                              | .X = 0.5°<br>.XX = 0.25°                                          | Inova                     | MATERIAL: 1.2MM/2MM SPCC+<br>ALUMINUM +PC+PLASTIC+RUBBER | H: RAL 7035 TEXTURE - GREY<br>RAL 9005 TEXTURE - BLACK<br>RAL 9003 TEXTURE - WHITE APP. BY |                  | -             |
| 2      |          |                               | SUBJECT TO CHANGE WITHOUT NOTICE.                                                                                                            |                                                                   | INTERPRET TO ASME Y14.100 | DEBURR AND BREAK SHARP<br>EDGES/CONTOURS AT 0.2mm MAX    | CLASS: N/A SCALE:                                                                          | 1:10 WEIGHT:     | SHEET: 2 OF 3 |
| 8      | 7        | 6                             | 5                                                                                                                                            | 4                                                                 | 3                         |                                                          | 2                                                                                          | 1                |               |